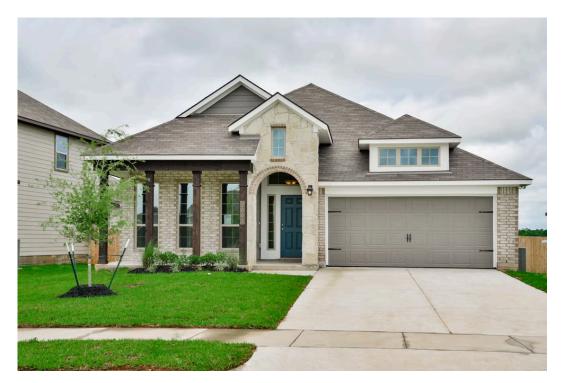

# 10603 Scarlet Peak Court BRYAN, TX 77845

**The Executive Collection at Yaupon Trails Community** 

PRICE:

\$377,900

\$None

1,884 Ft<sup>2</sup>

3 Bedrooms

☐ 2 Bathrooms

2 Car Garage

If charm and elegance are what you're looking for – Welcome home! A favorite of many, the 1818 has several features that make it stand out from the rest. From the moment your eyes catch the stunning exterior, you're captivated. Interior features include dual living areas to use as you choose, a large kitchen with granite-topped island that is open through the dining and living room, stunning windows flowing with natural light, an optional study alcove, and a spacious primary suite. Stylecraft's selections round out everything that make this floor plan so special.