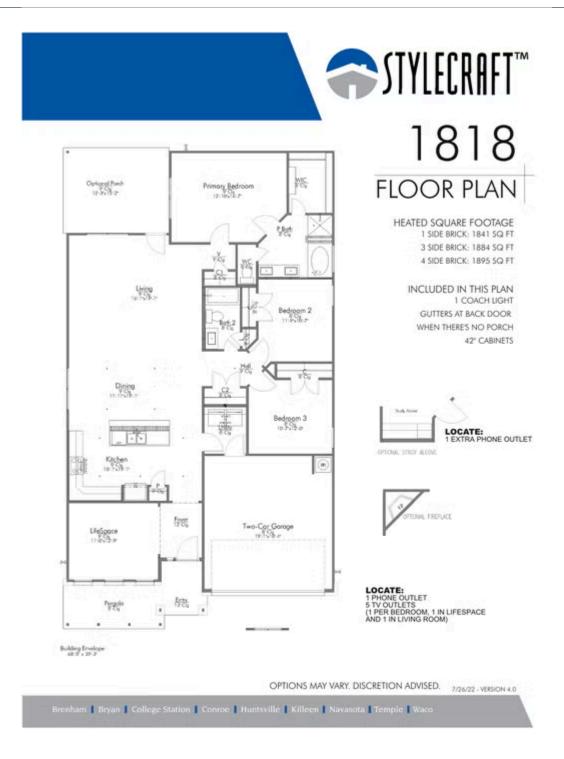

# 10603 Scarlet Peak Court BRYAN, TX 77845

**The Executive Collection at Yaupon Trails Community** 

PRICE:

\$377,900

\$None

1,884 Ft<sup>2</sup>

3 Bedrooms

☐ 2 Bathrooms

2 Car Garage

If charm and elegance are what you're looking for – Welcome home! A favorite of many, the 1818 has several features that make it stand out from the rest. From the moment your eyes catch the stunning exterior, you're captivated. Interior features include dual living areas to use as you choose, a large kitchen with granite-topped island that is open through the dining and living room, stunning windows flowing with natural light, an optional study alcove, and a spacious primary suite. Stylecraft's selections round out everything that make this floor plan so special.