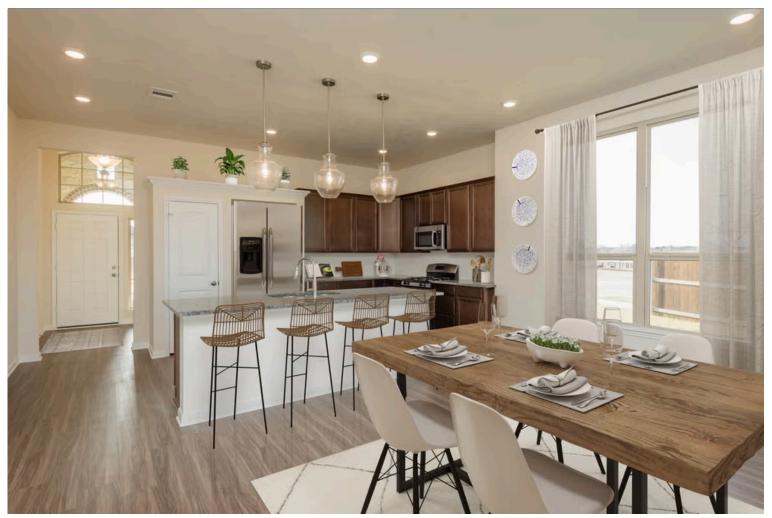

2 Car Garage

If charm and elegance are what you're looking for – Welcome home! A favorite of many, the 1818 has several features that make it stand out from the rest. From the moment your eyes catch the stunning exterior, you're captivated. Interior features include dual living areas to use as you choose, a large kitchen with granite-topped island that is open through the dining and living room, stunning windows flowing with natural light, an optional study alcove, and a spacious primary suite. Stylecraft's selections round out everything that make this floor plan so special.

Additional options included: Additional cabinetry in primary bathroom, vented kitchen microhood, pendant lighting, under cabinet lighting, upgraded granite throughout, upgraded decorative tile backsplash, upgraded front door, integral blinds in rear door, and a single basin kitchen sink