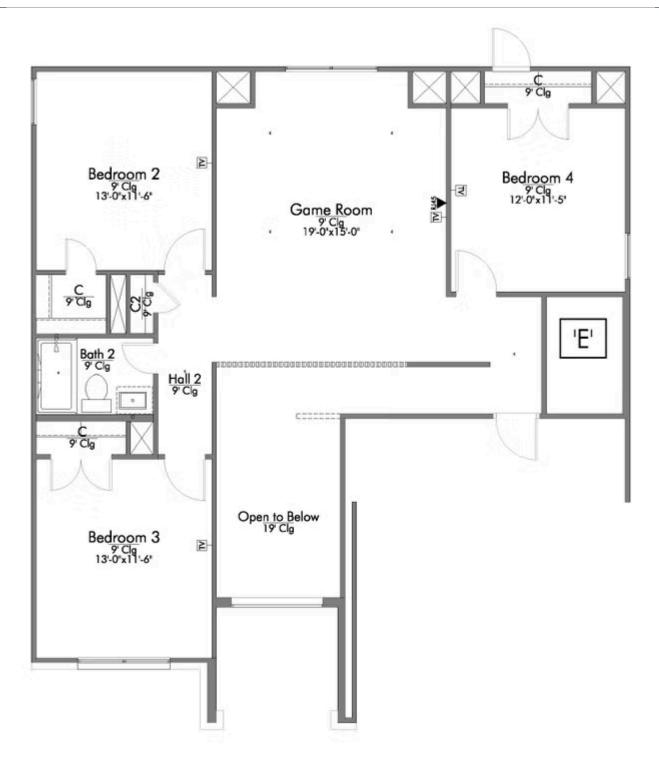

## 4806 Underbrush Crossing

**BRYAN, TX 77845** 

Some images shown may be from a previously built Stylecraft home of similar design. Actual options, colors, and selections may vary. Contact us for details!

Looking to wow your visitors? You are instantly going to fall in love with this luxurious 4 bedroom, 2.5 bath home! The curb appeal of this home is to die for and the entrance to this home is truly stunning. You're immediately greeted by a grand 19-foot foyer. Once inside, you will be wowed by the spacious and thoughtful layout, a large utility room, and all of the natural light let in by the windows in the breakfast nook and living room. Also on the main floor is an oversized primary bedroom suite with a walk-in closet that dreams are made of. Upstairs, you will find spacious secondary bedrooms and a loft that your family will love.