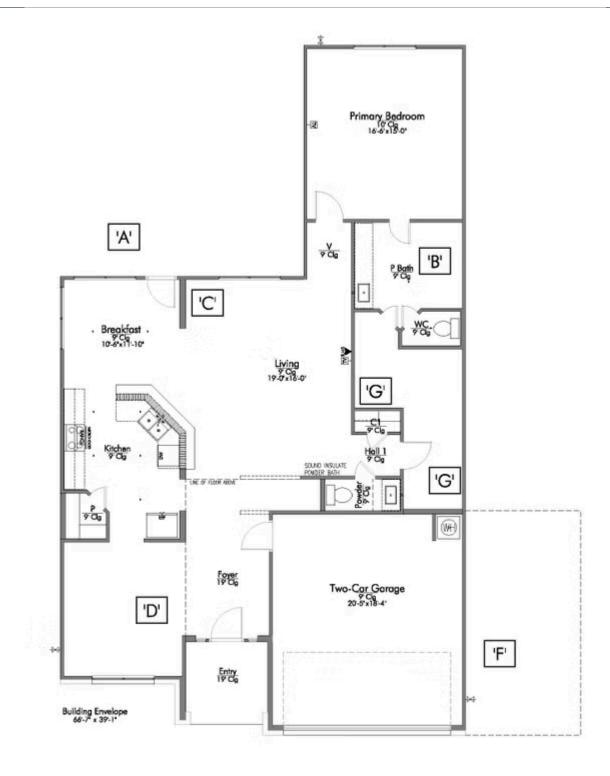

## 4806 Underbrush Crossing

BRYAN, TX 77845

Some images shown may be from a previously built Stylecraft home of similar design. Actual options, colors, and selections may vary. Contact us for details!

Looking to wow your visitors? You are instantly going to fall in love with this luxurious 4 bedroom, 2.5 bath home! The curb appeal of this home is to die for and the entrance to this home is truly stunning. You're immediately greeted by a grand 19-foot foyer. Once inside, you will be wowed by the spacious and thoughtful layout, a large utility room, and all of the natural light let in by the windows in the breakfast nook and living room. Also on the main floor is an oversized primary bedroom suite with a walk-in closet that dreams are made of. Upstairs, you will find spacious secondary bedrooms and a loft that your family will love.