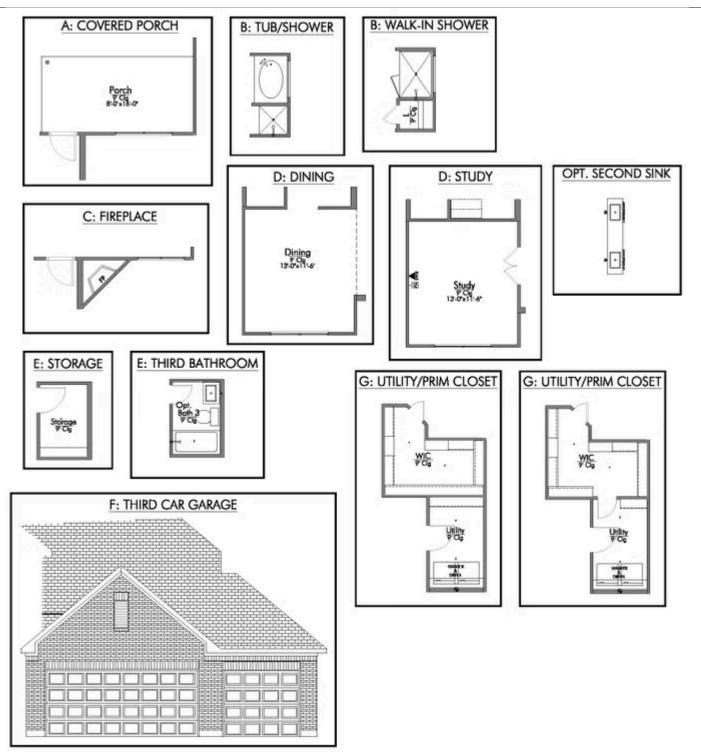

## 4806 Underbrush Crossing

**BRYAN, TX 77845** 

Additional Options Included: A Head Knocker Cabinet in the Primary and Secondary Bathroom, Painted Cabinets Throughout, a Decorative Tile Backsplash, Integral Miniblinds in the Rear Door, Additional LED Recessed Lighting in the Living Room, Under Cabinet lighting, Pendant Lighting in the Kitchen, and a Single Basin Kitchen Sink