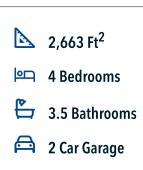

Additional options included: An additional full bathroom, an additional cabinet in all bathrooms, a vented kitchen microhood, pendant lighting, under cabinet lighting, a decorative tile backsplash, an upgraded front door, integral miniblinds in rear door, and a single