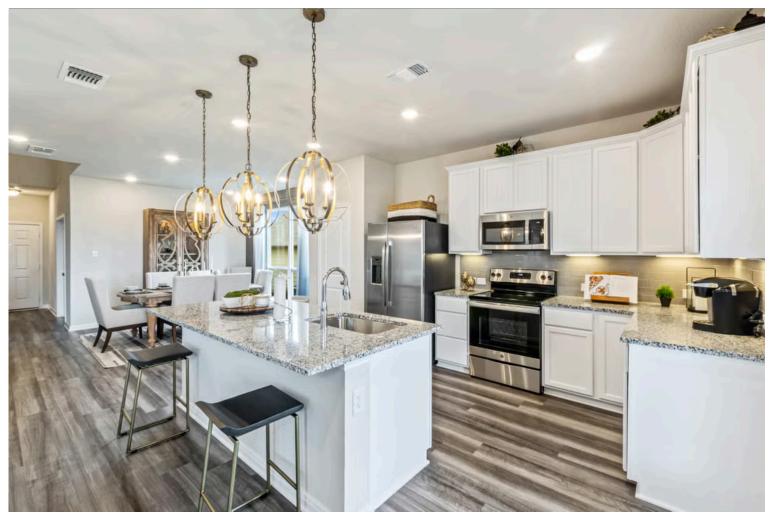

# Some images shown may be from a previously built Stylecraft home of similar design. Actual options, colors, and selections may vary. Contact us for details!

New and improved! Walk into perfection in this spacious, welcoming floor plan! With a formal study, new open kitchen layout, formal dining area, and living room that flow together seamlessly, this floor plan is sure to please those looking for the ideal family home! Our favorite feature is a little surprise that's on the second story of the home that you'll just have to see for yourself.

Additional options included: An additional full bathroom, an additional cabinet in all bathrooms, a vented kitchen microhood, pendant lighting, under cabinet lighting, a decorative tile backsplash, an upgraded front door, integral miniblinds in rear door, and a single