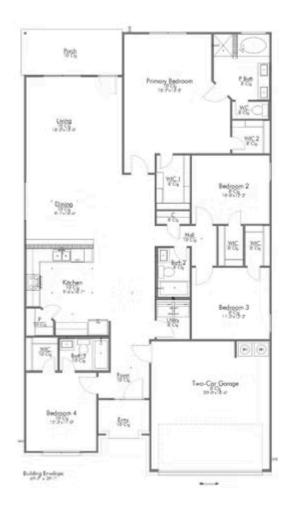

## 4850 Native Tree Lane BRYAN, TX 77845

**The Executive Collection at Yaupon Trails Community** 

2,092 Ft<sup>2</sup>

4 Bedrooms

3 Bathrooms

2 Car Garage

Some images shown may be from a previously built Stylecraft home of similar design. Actual options, colors, and selections may vary. Contact us for details!

This 4 bedroom, 3 bath home is exactly what you've been looking for. Featuring a secondary bedroom suite, it's the perfect home for a multi-generational family, those looking for a private space for guests, or added privacy for one of your children. With walk-in closets in every bedroom and dual walk-in closets in the primary, you won't run out of storage space. Walk into your open concept living area, where you'll have more than enough room to cuddle up or host all of your friends and family.