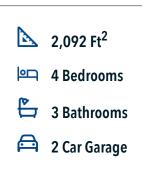

## Some images shown may be from a previously built Stylecraft home of similar design. Actual options, colors, and selections may vary. Contact us for details!

This 4 bedroom, 3 bath home is exactly what you've been looking for. Featuring a secondary bedroom suite, it's the perfect home for a multi-generational family, those looking for a private space for guests, or added privacy for one of your children. With walk-in closets in every bedroom and dual walk-in closets in the primary, you won't run out of storage space. Walk into your open concept living area, where you'll have more than enough room to cuddle up or host all of your friends and family.