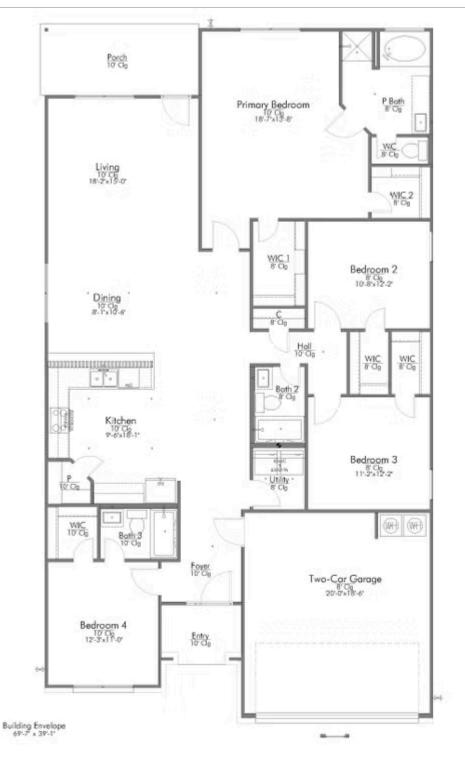

Some images shown may be from a previously built Stylecraft home of similar design. Actual options, colors, and selections may vary. Contact us for details!

This 4 bedroom, 3 bath home is exactly what you've been looking for. Featuring a secondary bedroom suite, it's the perfect home for a multi-generational family, those looking for a private space for guests, or added privacy for one of your children. With walk-in closets in every bedroom and dual walk-in closets in the primary, you won't run out of storage space. Walk into your open concept living area, where you'll have more than enough room to cuddle up or host all of your friends and family.

Additional Options Included: A Head Knocker Cabinet to each Bathroom, Upper Cabinets over the Washer and Dryer, a Decorative Tile Backsplash, Integral Miniblinds in the Rear Door, Additional LED Recessed Lighting, Pendant Lighting in the Kitchen, and a Single Basin Kitchen Sink