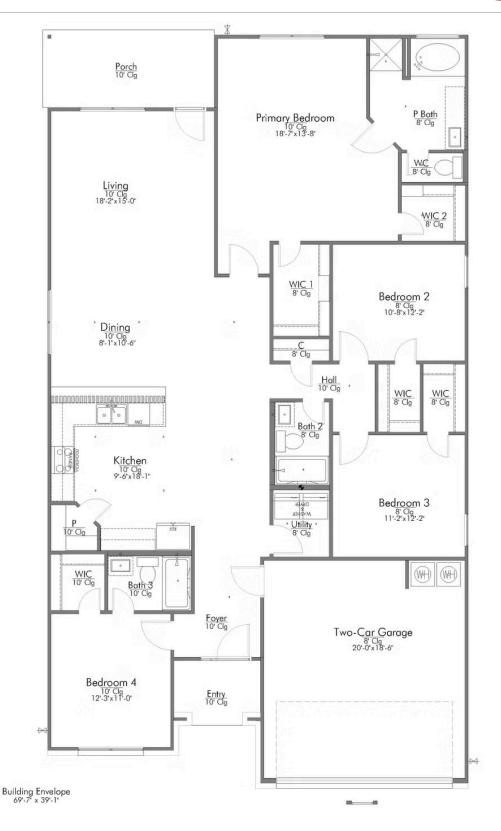

#### The Executive Collection at Yaupon Trails Community

PRICE FROM:

\$370,900

2,092 - 2103 Ft<sup>2</sup>

4 Bedrooms

3 Bathrooms

🛱 2 - 3 Car

Garage

Some images shown may be from a previously built Stylecraft home of similar design. Actual options, colors, and selections may vary. Contact us for details!

This 4 bedroom, 3 bath home is exactly what you've been looking for. Featuring a secondary bedroom suite, it's the perfect home for a multi-generational family, those looking for a private space for guests, or added privacy for one of your children. With walk-in closets in every bedroom and dual walk-in closets in the primary, you won't run out of storage space. Walk into your open concept living area, where you'll have more than enough room to cuddle up or host all of your friends and family.