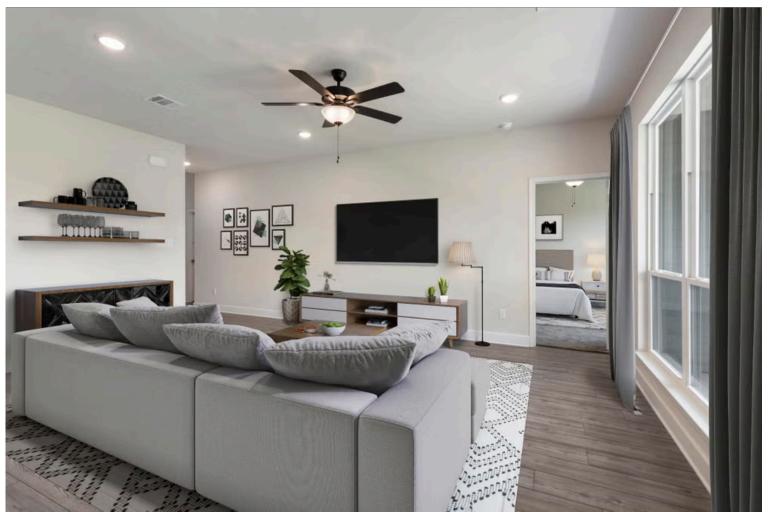

2 Car Garage

The definition of personal elegance, the 1846 is one of our most warm and welcoming floor plans. We love the newly-expanded open concept kitchen, living room, and breakfast area, and how you can choose between having a study, dining room, or 4th bedroom. The primary bedroom is incredibly spacious, with a large walk-in closet, private shower, and garden tub. With more options to personalize through our gorgeous interior and exterior selections, you'll never feel more at home.