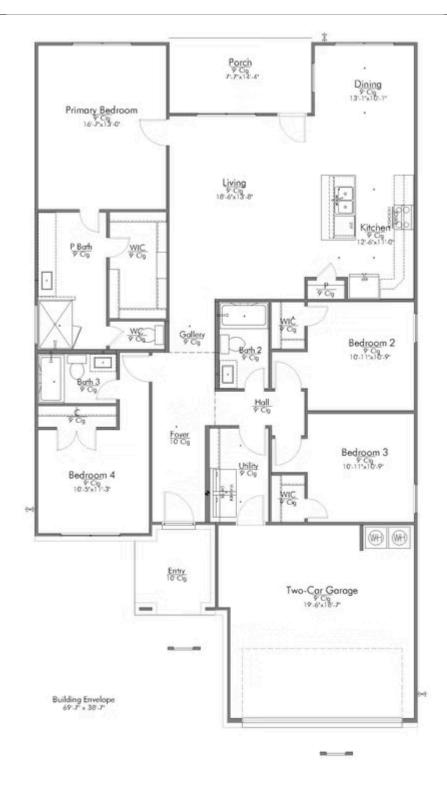

2 Car Garage

The definition of personal elegance, the 1846 is one of our most warm and welcoming floor plans. We love the newly-expanded open concept kitchen, living room, and breakfast area, and how you can choose between having a study, dining room, or 4th bedroom. The primary bedroom is incredibly spacious, with a large walk-in closet, private shower, and garden tub. With more options to personalize through our gorgeous interior and exterior selections, you'll never feel more at home.