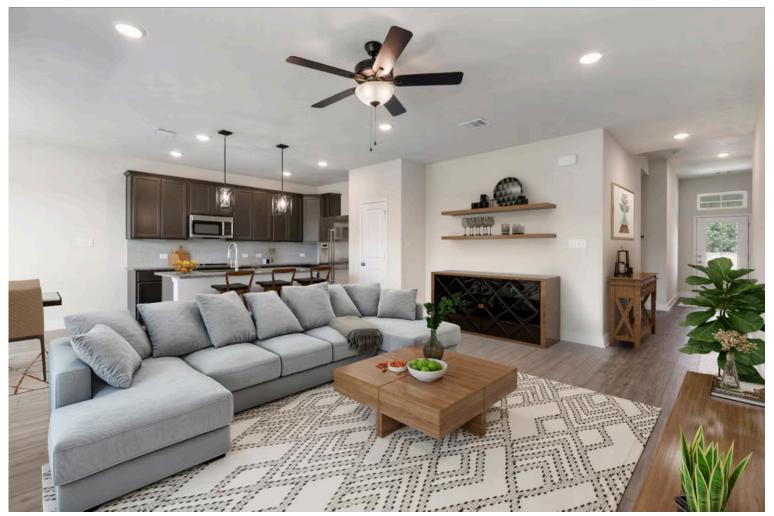

2 Car Garage

The definition of personal elegance, the 1846 is one of our most warm and welcoming floor plans. We love the newly-expanded open concept kitchen, living room, and breakfast area, and how you can choose between having a study, dining room, or 4th bedroom. The primary bedroom is incredibly spacious, with a large walk-in closet, private shower, and garden tub. With more options to personalize through our gorgeous interior and exterior selections, you'll never feel more at home.

Additional options included: A head knocker cabinet, additional LED recessed lighting, pendant lighting in the kitchen, under cabinet lighting, a decorative tile backsplash, an upgraded front door, integral miniblinds in the rear door, and a single basin kitchen sink