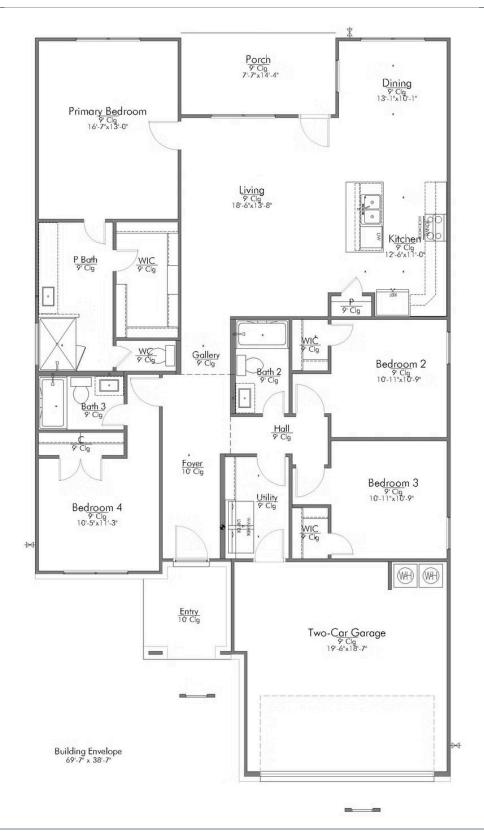

### The 1846

**The Executive Collection at Yaupon Trails Community** 

PRICE FROM:

\$359,900

1,845 Ft<sup>2</sup>

4 Bedrooms

3 Bathrooms

🔁 2 Car Garage

Some images shown may be from a previously built Stylecraft home of similar design. Actual options, colors, and selections may vary. Contact us for details!

The definition of personal elegance, the 1846 is one of our most warm and welcoming floor plans. We love the newly-expanded open concept kitchen, living room, and breakfast area, and how you can choose between having a study, dining room, or 4th bedroom. The primary bedroom is incredibly spacious, with a large walk-in closet, private shower, and garden tub. With more options to personalize through our gorgeous interior and exterior selections, you'll never feel more at home.