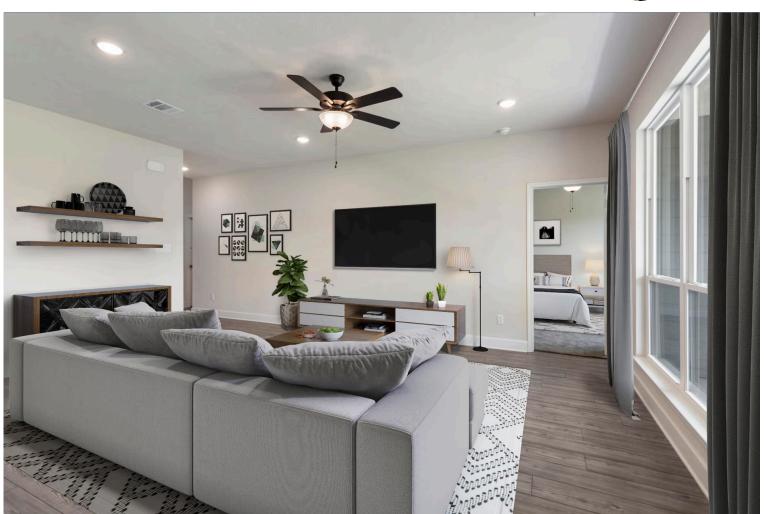

Some images shown may be from a previously built Stylecraft home of similar design. Actual options, colors, and selections may vary. Contact us for details!

The definition of personal elegance, the 1846 is one of our most warm and welcoming floor plans. We love the newly-expanded open concept kitchen, living room, and breakfast area, and how you can choose between having a study, dining room, or 4th bedroom. The primary bedroom is incredibly spacious, with a large walk-in closet, private shower, and garden tub. With more options to personalize through our gorgeous interior and exterior selections, you'll never feel more at home.