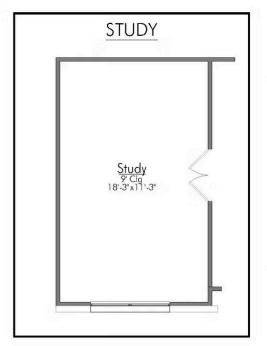

Some images shown may be from a previously built Stylecraft home of similar design. Actual options, colors, and selections may vary. Contact us for details!

The definition of personal elegance, the 1846 is one of our most warm and welcoming floor plans. We love the newly-expanded open concept kitchen, living room, and breakfast area, and how you can choose between having a study, dining room, or 4th bedroom. The primary bedroom is incredibly spacious, with a large walk-in closet, private shower, and garden tub. With more options to personalize through our gorgeous interior and exterior selections, you'll never feel more at home.