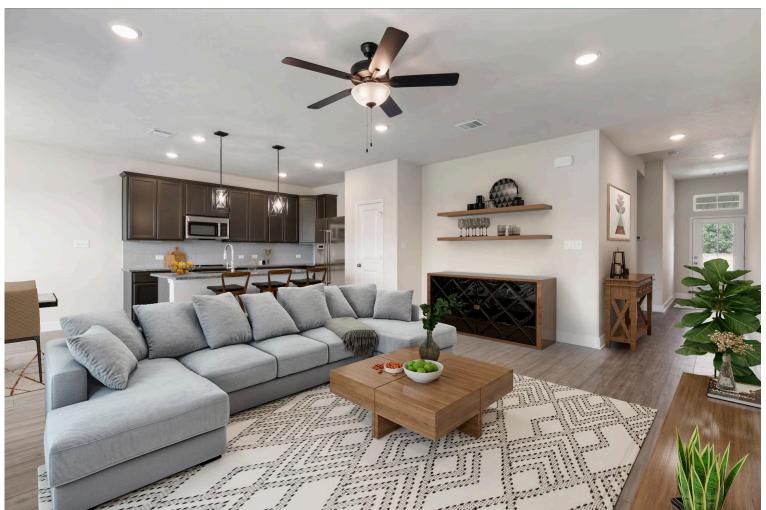

Some images shown may be from a previously built Stylecraft home of similar design. Actual options, colors, and selections may vary. Contact us for details!

The definition of personal elegance, the 1846 is one of our most warm and welcoming floor plans. We love the newly-expanded open concept kitchen, living room, and breakfast area, and how you can choose between having a study, dining room, or 4th bedroom. The primary bedroom is incredibly spacious, with a large walk-in closet, private shower, and garden tub. With more options to personalize through our gorgeous interior and exterior selections, you'll never feel more at home.