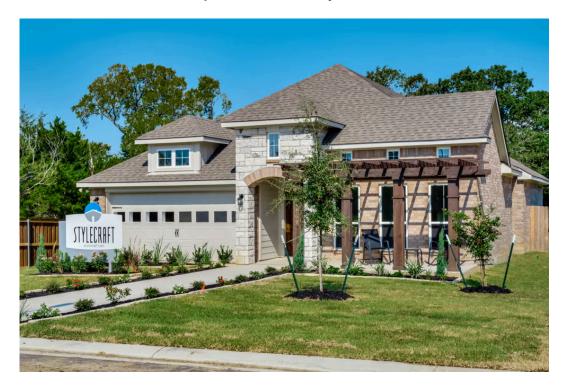

## 4843 Native Tree Lane BRYAN, TX 77845

The Executive Collection at Yaupon Trails Community

1,884 Ft<sup>2</sup>

**□** 3 Bedrooms

2 Bathrooms

2 Car Garage

Some images shown may be from a previously built Stylecraft home of similar design. Actual options, colors, and selections may vary. Contact us for details!

If charm and elegance are what you're looking for – Welcome home! A favorite of many, the 1818 has several features that make it stand out from the rest. From the moment your eyes catch the stunning exterior, you're captivated. Interior features include dual living areas to use as you choose, a large kitchen with granite-topped island that is open through the dining and living room, stunning windows flowing with natural light, an optional study alcove, and a spacious primary suite. Stylecraft's selections round out everything that make this floor plan so special.