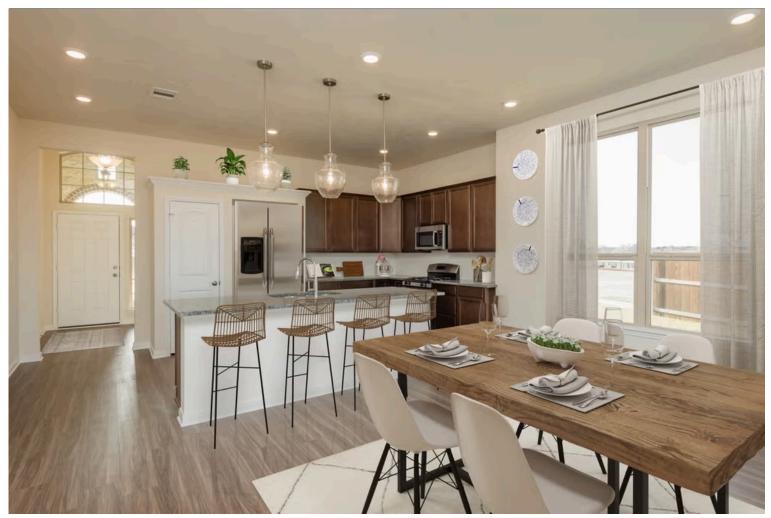

🔁 2 Car Garage

If charm and elegance are what you're looking for – Welcome home! A favorite of many, the 1818 has several features that make it stand out from the rest. From the moment your eyes catch the stunning exterior, you're captivated. Interior features include dual living areas to use as you choose, a large kitchen with granite-topped island that is open through the dining and living room, stunning windows flowing with natural light, an optional study alcove, and a spacious primary suite. Stylecraft's selections round out everything that make this floor plan so special.

Additional options included: Additional cabinetry in primary bathroom, vented kitchen microhood, pendant lighting, under cabinet lighting, upgraded granite throughout, upgraded decorative tile backsplash, upgraded front door, integral blinds in rear door, and a single basin kitchen sink