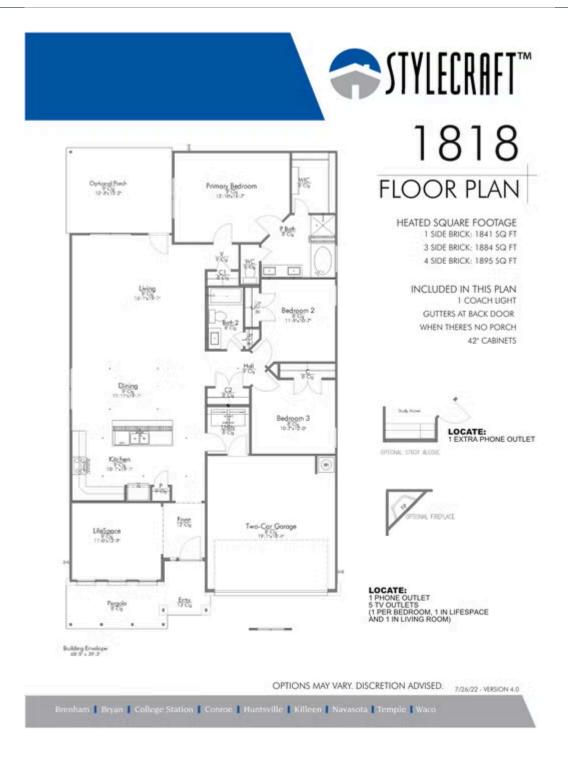

# 10603 Scarlet Peak Court BRYAN, TX 77845

The Executive Collection at Yaupon Trails Community

PRICE:

<del>\$377,900</del>

\$None

1,884 Ft<sup>2</sup>

□ 3 Bedrooms

2 Bathrooms

🔁 2 Car Garage

If charm and elegance are what you're looking for – Welcome home! A favorite of many, the 1818 has several features that make it stand out from the rest. From the moment your eyes catch the stunning exterior, you're captivated. Interior features include dual living areas to use as you choose, a large kitchen with granite-topped island that is open through the dining and living room, stunning windows flowing with natural light, an optional study alcove, and a spacious primary suite. Stylecraft's selections round out everything that make this floor plan so special.