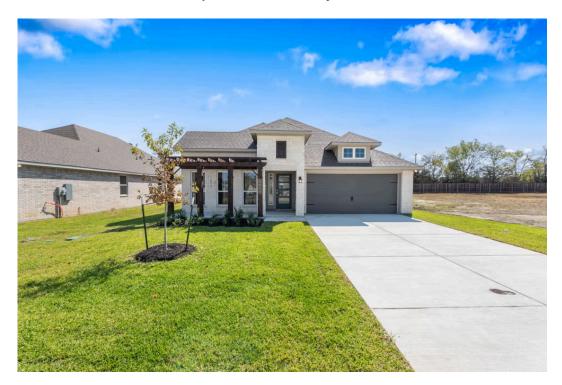

## 4820 Native Tree Lane BRYAN, TX 77845

The Executive Collection at Yaupon Trails Community

PRICE:

\$366,300

2

1,884 Ft<sup>2</sup>

<u>о</u>

3 Bedrooms

2 Bathrooms

2 Car Garage

Some images shown may be from a previously built Stylecraft home of similar design. Actual options, colors, and selections may vary. Contact us for details!

If charm and elegance are what you're looking for – Welcome home! A favorite of many, the 1818 has several features that make it stand out from the rest. From the moment your eyes catch the stunning exterior, you're captivated. Interior features include dual living areas to use as you choose, a large kitchen with granite-topped island that is open through the dining and living room, stunning windows flowing with natural light, an optional study alcove, and a spacious primary suite. Stylecraft's selections round out everything that make this floor plan so special.