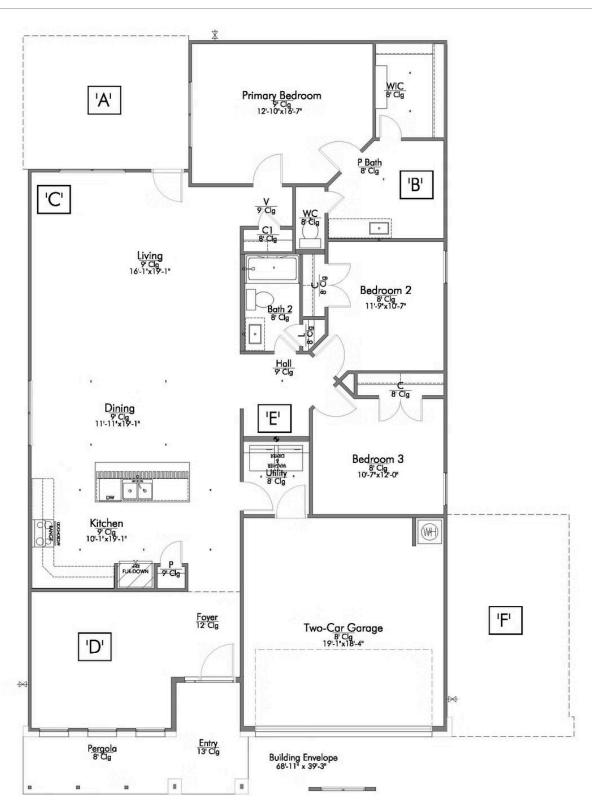

Some images shown may be from a previously built Stylecraft home of similar design. Actual options, colors, and selections may vary. Contact us for details!

If charm and elegance are what you're looking for – Welcome home! A favorite of many, the 1818 has several features that make it stand out from the rest. From the moment your eyes catch the stunning exterior, you're captivated. Interior features include dual living areas to use as you choose, a large kitchen with granite-topped island that is open through the dining and living room, stunning windows flowing with natural light, an optional study alcove, and a spacious primary suite. Stylecraft's selections round out everything that make this floor plan so special.