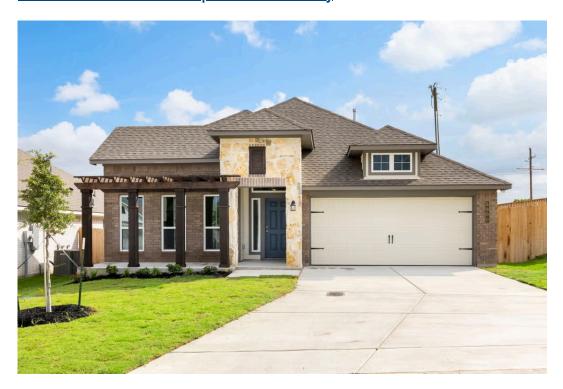

Some images shown may be from a previously built Stylecraft home of similar design. Actual options, colors, and selections may vary. Contact us for details!

If charm and elegance are what you're looking for – Welcome home! A favorite of many, the 1818 has several features that make it stand out from the rest. From the moment your eyes catch the stunning exterior, you're captivated. Interior features include dual living areas to use as you choose, a large kitchen with granite-topped island that is open through the dining and living room, stunning windows flowing with natural light, an optional study alcove, and a spacious primary suite. Stylecraft's selections round out everything that make this floor plan so special.