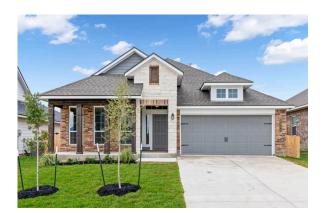

Some images shown may be from a previously built Stylecraft home of similar design. Actual options, colors, and selections may vary. Contact us for details!

If charm and elegance are what you're looking for – Welcome home! A favorite of many, the 1818 has several features that make it stand out from the rest. From the moment your eyes catch the stunning exterior, you're captivated. Interior features include dual living areas to use as you choose, a large kitchen with granite-topped island that is open through the dining and living room, stunning windows flowing with natural light, an optional study alcove, and a spacious primary suite. Stylecraft's selections round out everything that make this floor plan so special.