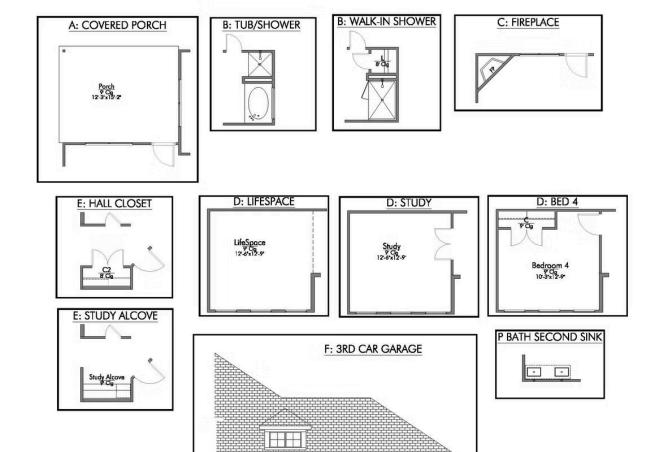

Some images shown may be from a previously built Stylecraft home of similar design. Actual options, colors, and selections may vary. Contact us for details!

If charm and elegance are what you're looking for – Welcome home! A favorite of many, the 1818 has several features that make it stand out from the rest. From the moment your eyes catch the stunning exterior, you're captivated. Interior features include dual living areas to use as you choose, a large kitchen with granite-topped island that is open through the dining and living room, stunning windows flowing with natural light, an optional study alcove, and a spacious primary suite. Stylecraft's selections round out everything that make this floor plan so special.