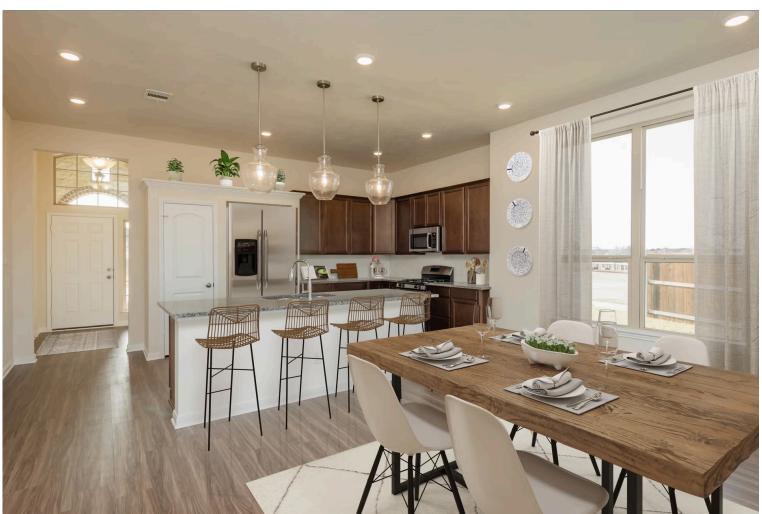

Some images shown may be from a previously built Stylecraft home of similar design. Actual options, colors, and selections may vary. Contact us for details!

If charm and elegance are what you're looking for – Welcome home! A favorite of many, the 1818 has several features that make it stand out from the rest. From the moment your eyes catch the stunning exterior, you're captivated. Interior features include dual living areas to use as you choose, a large kitchen with granite-topped island that is open through the dining and living room, stunning windows flowing with natural light, an optional study alcove, and a spacious primary suite. Stylecraft's selections round out everything that make this floor plan so special.