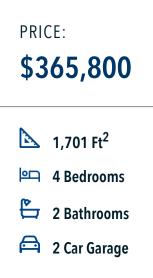

This four-bedroom, two bath home is a great option for those looking for more bedrooms without a second story! You won't believe your eyes as you walk into the great space that is the open concept living room, dining room, and kitchen. With all of its wonderful features, to include walk-in closets, granite countertops, and corner kitchen with island, you are sure to love this home!