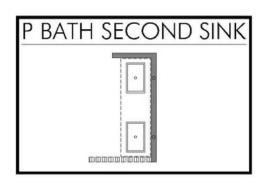

Additional options included: A head knocker cabinet in each bathroom, a decorative tile backsplash, an upgraded front door, integral miniblinds in the rear door, additional LED recessed lighting, under cabinet lighting, pendant lighting in the kitchen, and a single