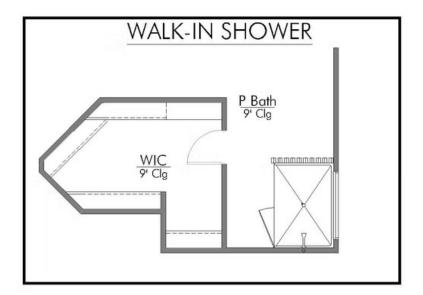

Additional options included: A head knocker cabinet in each bathroom, a decorative tile backsplash, an upgraded front door, integral miniblinds in the rear door, additional LED recessed lighting, under cabinet lighting, pendant lighting in the kitchen, and a single