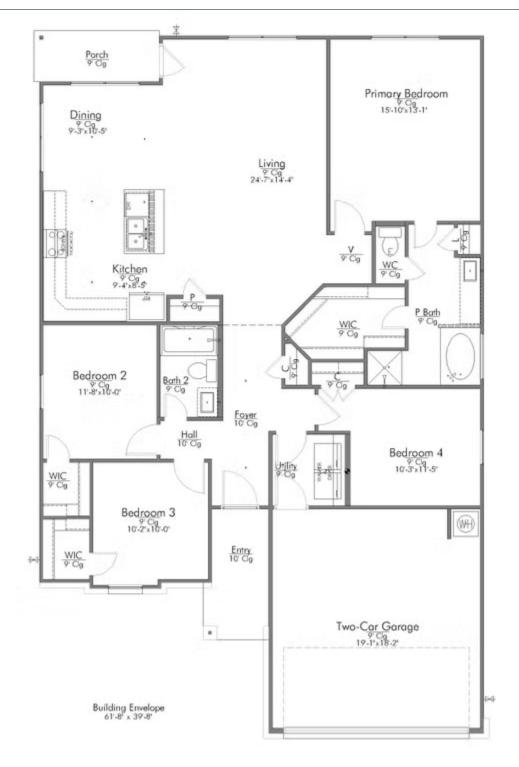

Some images shown may be from a previously built Stylecraft home of similar design. Actual options, colors, and selections may vary. Contact us for details!

This four-bedroom, two bath home is a great option for those looking for more bedrooms without a second story! You won't believe your eyes as you walk into the great space that is the open concept living room, dining room, and kitchen. With all of its wonderful features, to include walk-in closets, granite countertops, and corner kitchen with island, you are sure to love this home!

Additional options included: A head knocker cabinet in each bathroom, a decorative tile backsplash, an upgraded front door, integral miniblinds in the rear door, additional LED recessed lighting, under cabinet lighting, pendant lighting in the kitchen, and a single