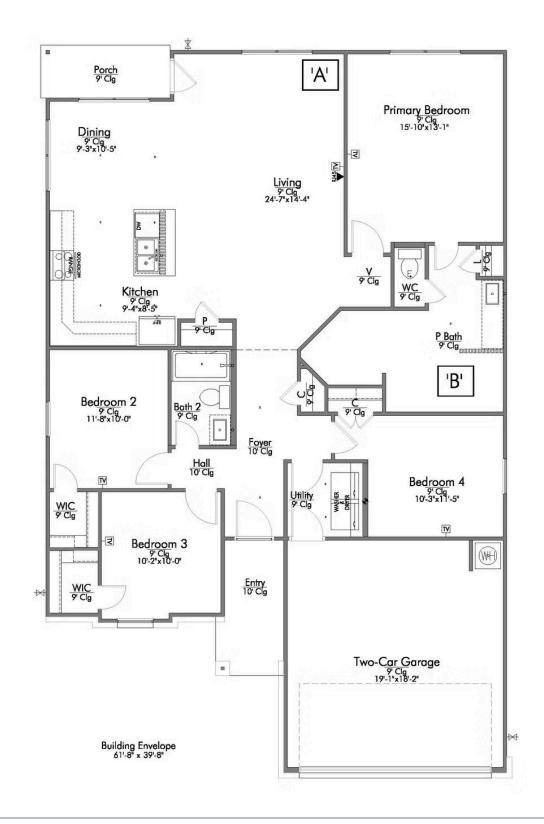

This four-bedroom, two bath home is a great option for those looking for more bedrooms without a second story! You won't believe your eyes as you walk into the great space that is the open concept living room, dining room, and kitchen. With all of its wonderful features, to include walk-in closets, granite countertops, and corner kitchen with island, you are sure to love this home!