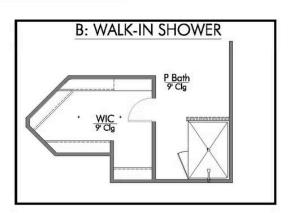

This four-bedroom, two bath home is a great option for those looking for more bedrooms without a second story! You won't believe your eyes as you walk into the great space that is the open concept living room, dining room, and kitchen. With all of its wonderful features, to include walk-in closets, granite countertops, and corner kitchen with island, you are sure to love this home!