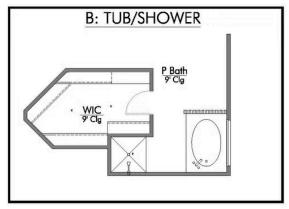

This four-bedroom, two bath home is a great option for those looking for more bedrooms without a second story! You won't believe your eyes as you walk into the great space that is the open concept living room, dining room, and kitchen. With all of its wonderful features, to include walk-in closets, granite countertops, and corner kitchen with island, you are sure to love this home!