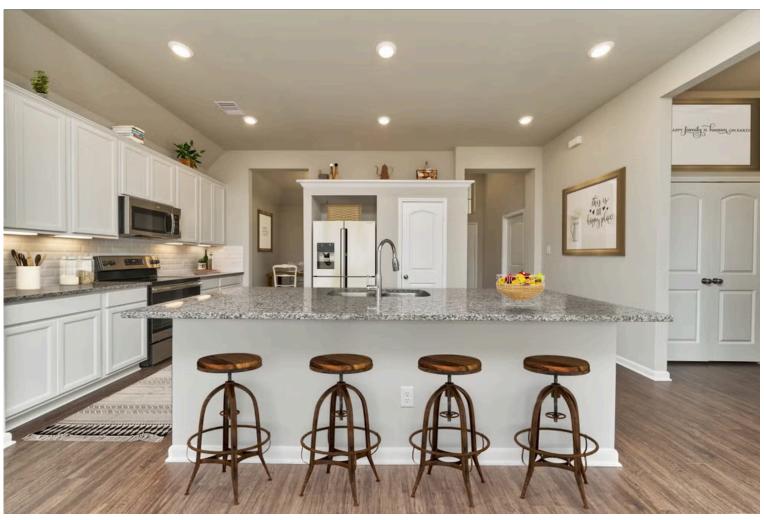

Contact us for details!

Our most popular floor plan! This charming 3 bedroom, 2 bath home is known for its intelligent use of space and now features an even more open living area. The large kitchen granite-topped island opens up to your living room to provide a cozy flow throughout the home. Your dining room features the most charming front window you'll ever see, which is accented by your gorgeous front elevation. Featuring large walk-in closets, luxury flooring, and volume ceilings – the 1613 certainly delivers when it comes to affordable luxury.

Additional options included: A head knocker cabinet in both bathrooms, additional LED recessed lighting, a decorative tile backsplash, an upgraded front door, pendant lighting in the kitchen, a single basin kitchen sink, and a dual primary bathroom vanity