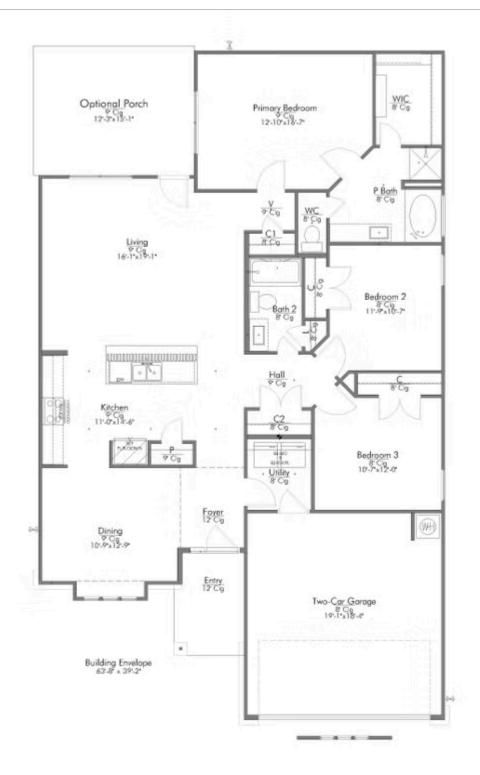

Contact us for details!

Our most popular floor plan! This charming 3 bedroom, 2 bath home is known for its intelligent use of space and now features an even more open living area. The large kitchen granite-topped island opens up to your living room to provide a cozy flow throughout the home. Your dining room features the most charming front window you'll ever see, which is accented by your gorgeous front elevation. Featuring large walk-in closets, luxury flooring, and volume ceilings – the 1613 certainly delivers when it comes to affordable luxury.

Additional options included: A head knocker cabinet in both bathrooms, additional LED recessed lighting, a decorative tile backsplash, an upgraded front door, pendant lighting in the kitchen, a single basin kitchen sink, and a dual primary bathroom vanity