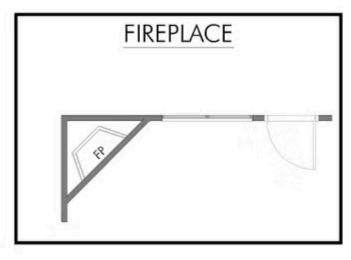

Additional Options Included: A Dual Primary Bathroom Vanity, a Head Knocker Cabinet in the Primary Bathroom, Integral Miniblinds in the Rear Door, Additional LED Recessed Lighting, and Pendant Lighting in the Kitchen