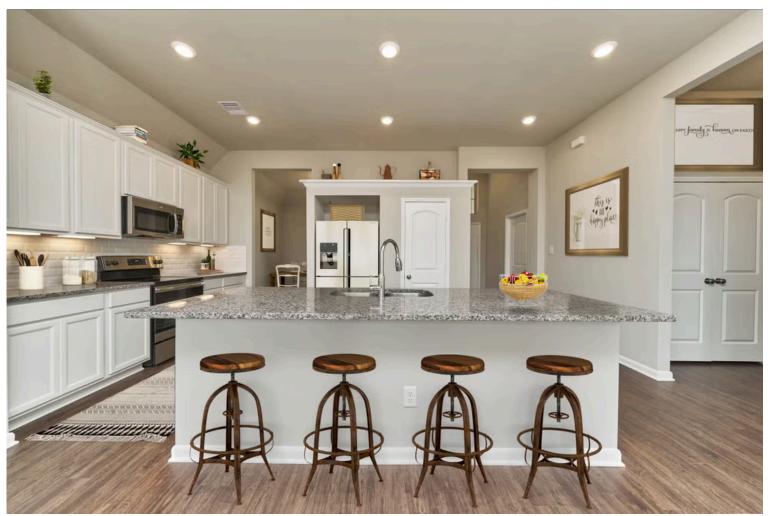

Some images shown may be from a previously built Stylecraft home of similar design. Actual options, colors, and selections may vary. Contact us for details!

Our most popular floor plan! This charming 3 bedroom, 2 bath home is known for its intelligent use of space and now features an even more open living area. The large kitchen granite-topped island opens up to your living room to provide a cozy flow throughout the home. Your dining room features the most charming front window you'll ever see, which is accented by your gorgeous front elevation. Featuring large walk-in closets, luxury flooring, and volume ceilings – the 1613 certainly delivers when it comes to affordable luxury.

Additional Options Included: A Dual Primary Bathroom Vanity, a Head Knocker Cabinet in the Primary Bathroom, Integral Miniblinds in the Rear Door, Additional LED Recessed Lighting, and Pendant Lighting in the Kitchen