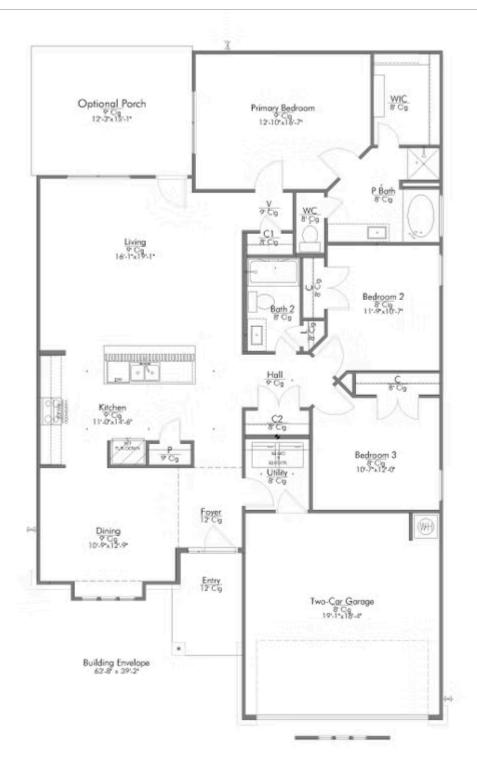

Some images shown may be from a previously built Stylecraft home of similar design. Actual options, colors, and selections may vary. Contact us for details!

Our most popular floor plan! This charming 3 bedroom, 2 bath home is known for its intelligent use of space and now features an even more open living area. The large kitchen granite-topped island opens up to your living room to provide a cozy flow throughout the home. Your dining room features the most charming front window you'll ever see, which is accented by your gorgeous front elevation. Featuring large walk-in closets, luxury flooring, and volume ceilings – the 1613 certainly delivers when it comes to affordable luxury.

Additional Options Included: A Dual Primary Bathroom Vanity, a Head Knocker Cabinet in the Primary Bathroom, Integral Miniblinds in the Rear Door, Additional LED Recessed Lighting, and Pendant Lighting in the Kitchen