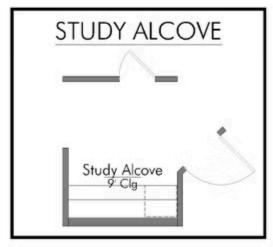

Additional Options Included: A Dual Primary Bathroom Vanity, a Head Knocker Cabinet in the Primary Bathroom, Integral Miniblinds in the Rear Door, Additional LED Recessed Lighting, and Pendant Lighting in the Kitchen