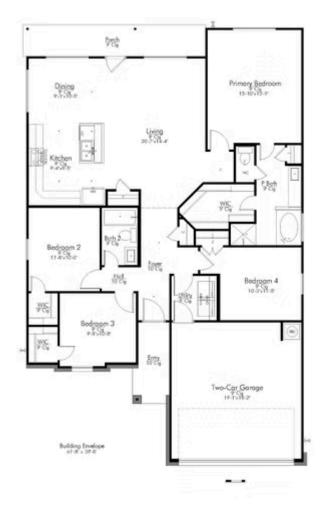

## 4840 Native Tree Lane BRYAN, TX 77845

**The Executive Collection at Yaupon Trails Community** 

PRICE:

<del>\$347,900</del>

\$None

1,639 Ft<sup>2</sup>

4 Bedrooms

2 Bathrooms

🖴 2 Car Garage

This four-bedroom, two bath home is a great option for those looking for more bedrooms without a second story! You won't believe your eyes as you walk into the great space that is the open concept living room, dining room, and kitchen. With all of its wonderful features, to include walk-in closets, granite countertops, and corner kitchen with island, you are sure to love this home!

Additional options included: An additional cabinet in secondary bathroom, under cabinet lighting, decorative tile backsplash, integral miniblinds in rear door, a dual primary bathroom vanity, and a single basin kitchen sink