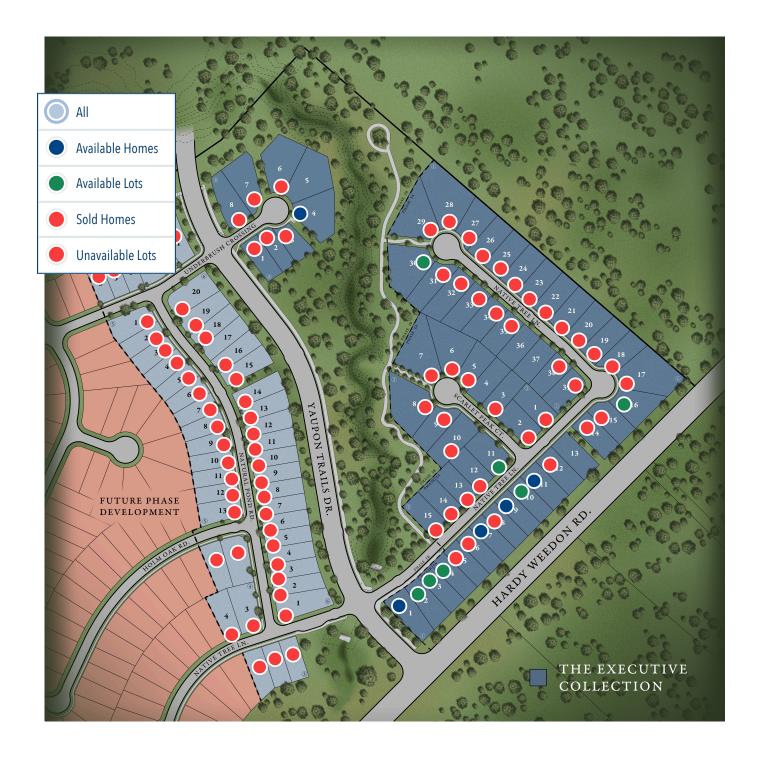

# The Executive Collection at Yaupon Trails BRYAN, TX 77845

### **Community Contact:**

Tanner 979-200-4552

**Price Range:** \$338,900 - \$436,100

**Sq.Ft. Range:** 1,657 - 2,665

Welcome to the Executive Collection at Yaupon Trails. Nestled just off of HW 30 in Bryan, Texas, Yaupon Trails is our largest Master Planned Community. Named after the abundance of wild Yaupon grown in the Brazos Valley, this community is an amazing place to plant some roots.

The Executive Collection is an exclusive section of homesites of high-end homes, dripping in some of our most popular features!

Situated in a picturesque, wooded area of Bryan, Yaupon has been the talk of the town for many years – and we're so excited to finally unveil our plan for this high-demand community.