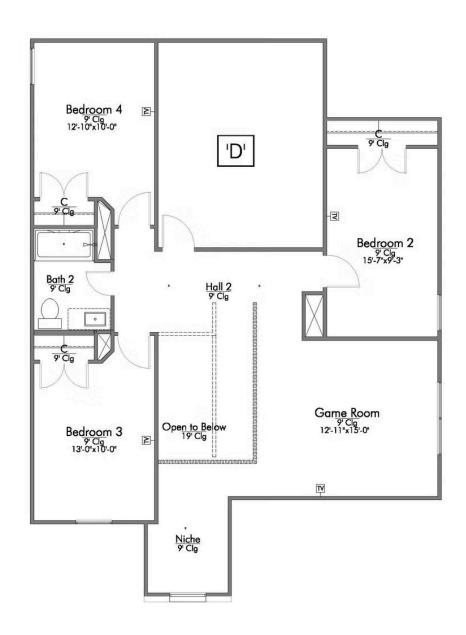

#### The 2516

#### **Pleasant Hill Community**

PRICE FROM:

\$354,400

2,588 Ft<sup>2</sup>

4 Bedrooms

2.5 Bathrooms

🛱 2 Car Garage

Some images shown may be from a previously built Stylecraft home of similar design. Actual options, colors, and selections may vary. Contact us for details!

New and improved! Walk into perfection in this spacious, welcoming floor plan! With a formal study, new open kitchen layout, formal dining area, and living room that flow together seamlessly, this floor plan is sure to please those looking for the ideal family home! Our favorite feature is a little surprise that's on the second story of the home that you'll just have to see for yourself.