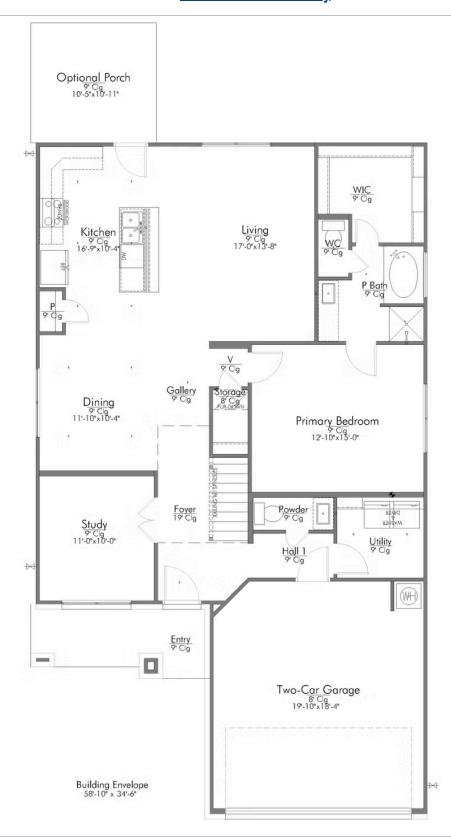

#### The 2516

#### **Pleasant Hill Community**

PRICE FROM:

\$354,400

2,588 Ft<sup>2</sup>

4 Bedrooms

2.5 Bathrooms

🛱 2 Car Garage

Some images shown may be from a previously built Stylecraft home of similar design. Actual options, colors, and selections may vary. Contact us for details!

New and improved! Walk into perfection in this spacious, welcoming floor plan! With a formal study, new open kitchen layout, formal dining area, and living room that flow together seamlessly, this floor plan is sure to please those looking for the ideal family home! Our favorite feature is a little surprise that's on the second story of the home that you'll just have to see for yourself.