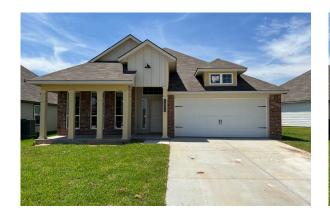

## 1977 Chief Street BRYAN, TX 77807

**Pleasant Hill Community** 

1,841 Ft<sup>2</sup>

□□ 3 Bedrooms

2 Bathrooms

2 Car Garage

# Some images shown may be from a previously built Stylecraft home of similar design. Actual options, colors, and selections may vary. Contact us for details!

Stylecraft presents Sloane. The moment your eyes catch the sleek exterior, you're captivated by its details. Interior features include dual living areas to use as you choose, a large kitchen with granite-topped island that is open through the dining and living room, stunning windows flowing with natural light, an optional study alcove, and a spacious primary suite. Stylecraft's selections round out everything that make this floor plan so special.