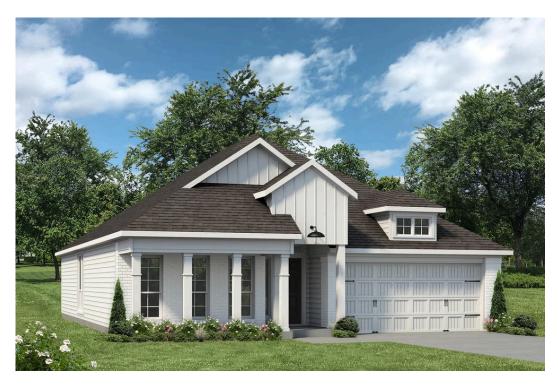

## 1977 Chief Street BRYAN, TX 77807

**Pleasant Hill Community** 

1,841 Ft<sup>2</sup>

□□ 3 Bedrooms

2 Bathrooms

2 Car Garage

# Some images shown may be from a previously built Stylecraft home of similar design. Actual options, colors, and selections may vary. Contact us for details!

Stylecraft presents Sloane. The moment your eyes catch the sleek exterior, you're captivated by its details. Interior features include dual living areas to use as you choose, a large kitchen with granite-topped island that is open through the dining and living room, stunning windows flowing with natural light, an optional study alcove, and a spacious primary suite. Stylecraft's selections round out everything that make this floor plan so special.