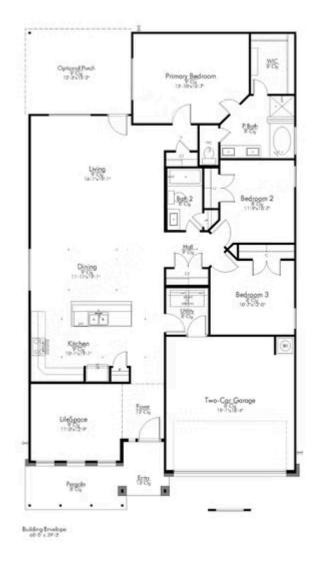

## 1977 Chief Street BRYAN, TX 77807

**Pleasant Hill Community** 

1,841 Ft<sup>2</sup>

□□ 3 Bedrooms

2 Bathrooms

2 Car Garage

# Some images shown may be from a previously built Stylecraft home of similar design. Actual options, colors, and selections may vary. Contact us for details!

Stylecraft presents Sloane. The moment your eyes catch the sleek exterior, you're captivated by its details. Interior features include dual living areas to use as you choose, a large kitchen with granite-topped island that is open through the dining and living room, stunning windows flowing with natural light, an optional study alcove, and a spacious primary suite. Stylecraft's selections round out everything that make this floor plan so special.