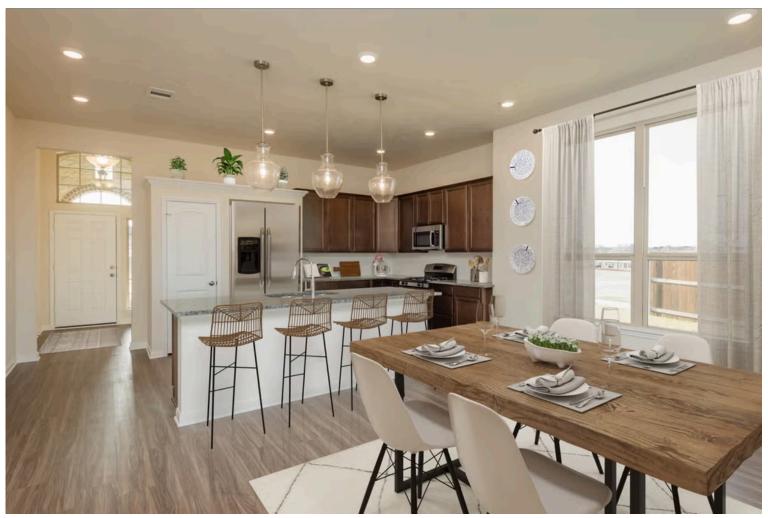

# Some images shown may be from a previously built Stylecraft home of similar design. Actual options, colors, and selections may vary. Contact us for details!

Stylecraft presents Sloane. The moment your eyes catch the sleek exterior, you're captivated by its details. Interior features include dual living areas to use as you choose, a large kitchen with granite-topped island that is open through the dining and living room, stunning windows flowing with natural light, an optional study alcove, and a spacious primary suite. Stylecraft's selections round out everything that make this floor plan so special.

Additional options included: Additional cabinetry in primary bathroom, stainless steel appliances, additional LED recessed lighting,