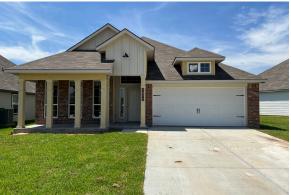

## 1977 Chief Street BRYAN, TX 77807

**Pleasant Hill Community** 

1,841 Ft<sup>2</sup>

□□ 3 Bedrooms

2 Bathrooms

2 Car Garage

# Some images shown may be from a previously built Stylecraft home of similar design. Actual options, colors, and selections may vary. Contact us for details!

Stylecraft presents Sloane. The moment your eyes catch the sleek exterior, you're captivated by its details. Interior features include dual living areas to use as you choose, a large kitchen with granite-topped island that is open through the dining and living room, stunning windows flowing with natural light, an optional study alcove, and a spacious primary suite. Stylecraft's selections round out everything that make this floor plan so special.