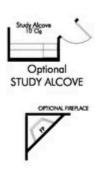

# Some images shown may be from a previously built Stylecraft home of similar design. Actual options, colors, and selections may vary. Contact us for details!

Stylecraft presents Sloane. The moment your eyes catch the sleek exterior, you're captivated by its details. Interior features include dual living areas to use as you choose, a large kitchen with granite-topped island that is open through the dining and living room, stunning windows flowing with natural light, an optional study alcove, and a spacious primary suite. Stylecraft's selections round out everything that make this floor plan so special.