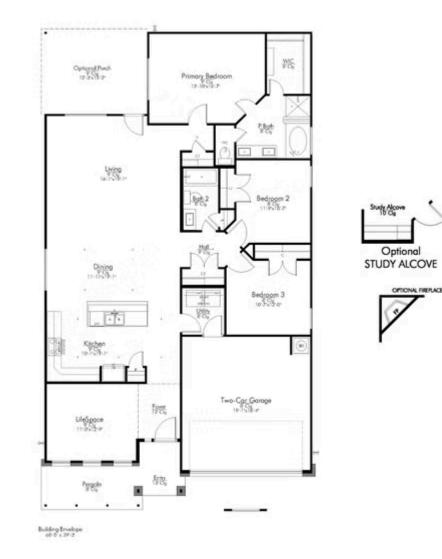

#### Some images shown may be from a previously built Stylecraft home of similar design. Actual options, colors, and selections may vary. Contact us for details!

Stylecraft presents Sloane. The moment your eyes catch the sleek exterior, you're captivated by its details. Interior features include dual living areas to use as you choose, a large kitchen with granite-topped island that is open through the dining and living room, stunning windows flowing with natural light, an optional study alcove, and a spacious primary suite. Stylecraft's selections round out everything that make this floor plan so special.