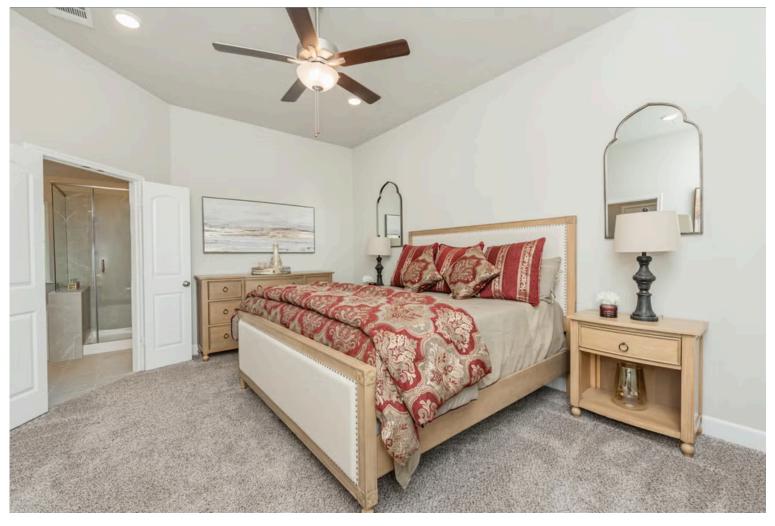

#### Some images shown may be from a previously built Stylecraft home of similar design. Actual options, colors, and selections may vary. Contact us for details!

Stylecraft presents Sloane. The moment your eyes catch the sleek exterior, you're captivated by its details. Interior features include dual living areas to use as you choose, a large kitchen with granite-topped island that is open through the dining and living room, stunning windows flowing with natural light, an optional study alcove, and a spacious primary suite. Stylecraft's selections round out everything that make this floor plan so special.