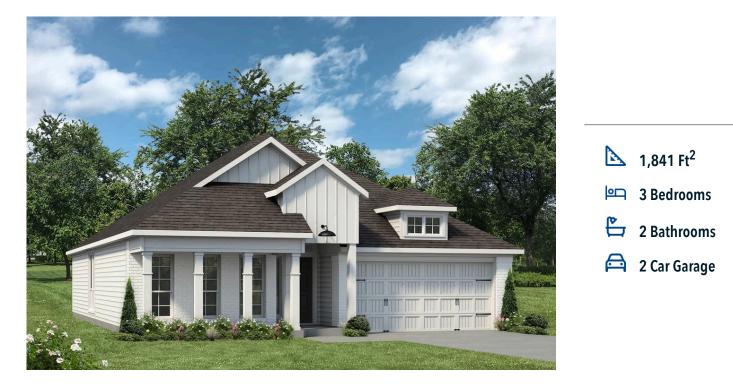

# 1964 Chief Street BRYAN, TX 77807

#### **Pleasant Hill Community**

#### Some images shown may be from a previously built Stylecraft home of similar design. Actual options, colors, and selections may vary. Contact us for details!

Stylecraft presents Sloane. The moment your eyes catch the sleek exterior, you're captivated by its details. Interior features include dual living areas to use as you choose, a large kitchen with granite-topped island that is open through the dining and living room, stunning windows flowing with natural light, an optional study alcove, and a spacious primary suite. Stylecraft's selections round out everything that make this floor plan so special.