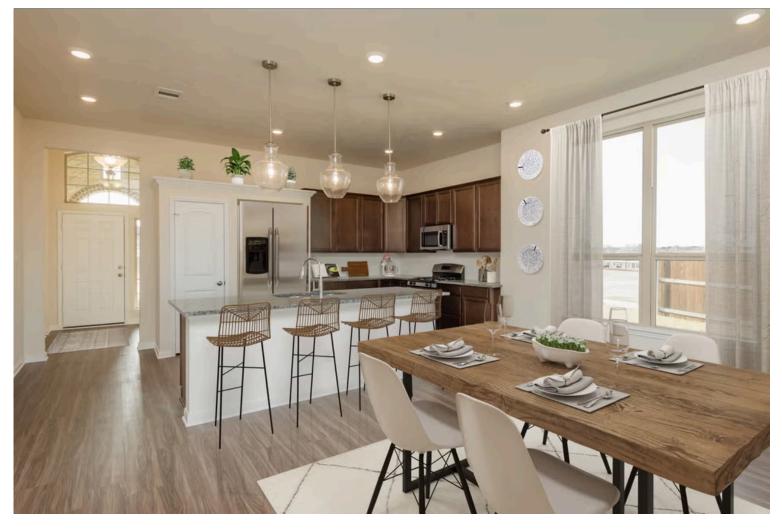

#### Some images shown may be from a previously built Stylecraft home of similar design. Actual options, colors, and selections may vary. Contact us for details!

Stylecraft presents Sloane. The moment your eyes catch the sleek exterior, you're captivated by its details. Interior features include dual living areas to use as you choose, a large kitchen with granite-topped island that is open through the dining and living room, stunning windows flowing with natural light, an optional study alcove, and a spacious primary suite. Stylecraft's selections round out everything that make this floor plan so special.

Additional options included: Stainless steel appliances, additional LED recessed lighting, a decorative tile backsplash, integral miniblinds in rear door, and a single basin kitchen sink

BRYAN, TX 77807