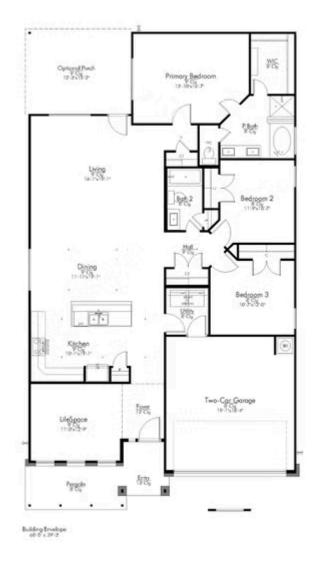

#### **Pleasant Hill Community**

1,841 Ft<sup>2</sup>

3 Bedrooms

2 Bathrooms

**2** Car Garage

Some images shown may be from a previously built Stylecraft home of similar design. Actual options, colors, and selections may vary. Contact us for details!

Stylecraft presents Sloane. The moment your eyes catch the sleek exterior, you're captivated by its details. Interior features include dual living areas to use as you choose, a large kitchen with granite-topped island that is open through the dining and living room, stunning windows flowing with natural light, an optional study alcove, and a spacious primary suite. Stylecraft's selections round out everything that make this floor plan so special.