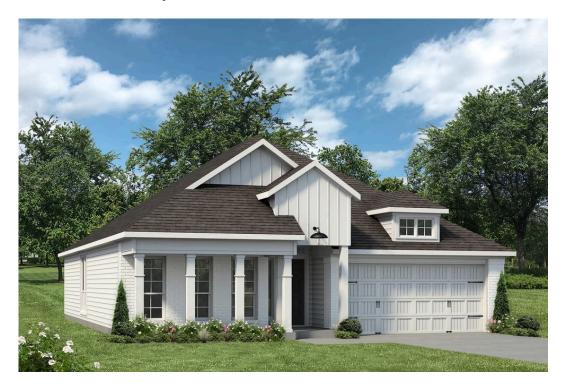

# 1946 Chief Street BRYAN, TX 77807

#### **Pleasant Hill Community**

1,841 Ft<sup>2</sup>

3 Bedrooms

2 Bathrooms

**2** Car Garage

Some images shown may be from a previously built Stylecraft home of similar design. Actual options, colors, and selections may vary. Contact us for details!

Stylecraft presents Sloane. The moment your eyes catch the sleek exterior, you're captivated by its details. Interior features include dual living areas to use as you choose, a large kitchen with granite-topped island that is open through the dining and living room, stunning windows flowing with natural light, an optional study alcove, and a spacious primary suite. Stylecraft's selections round out everything that make this floor plan so special.