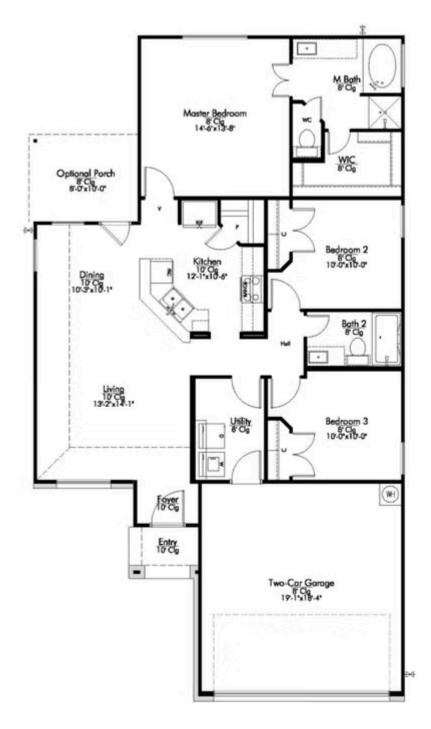

This home is one of our most popular floor plans, and for good reason! We love the way the corner kitchen looks out into the open concept living room and dining area, giving you the opportunity to feel connected with those in your home. We've maximized your space to give everyone in your family ample room. From your vast walk-in closet in the master bedroom, to separate garden tub and shower, this home is luxurious without an enormous price tag.

Additional options included: Stainless steel appliances, decorative tile backsplash, and a dual master vanity.