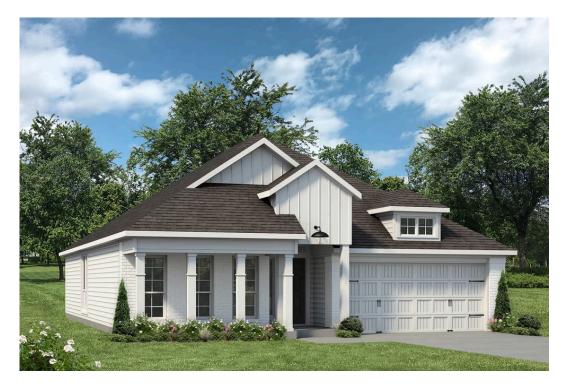

# 1988 Chief Street BRYAN, TX 77807

**Pleasant Hill Community** 

1,841 Ft<sup>2</sup>

3 Bedrooms

2 Bathrooms

2 Car Garage

Some images shown may be from a previously built Stylecraft home of similar design. Actual options, colors, and selections may vary. Contact us for details!

Stylecraft presents Sloane. The moment your eyes catch the sleek exterior, you're captivated by its details. Interior features include dual living areas to use as you choose, a large kitchen with granite-topped island that is open through the dining and living room, stunning windows flowing with natural light, an optional study alcove, and a spacious primary suite. Stylecraft's selections round out everything that make this floor plan so special.