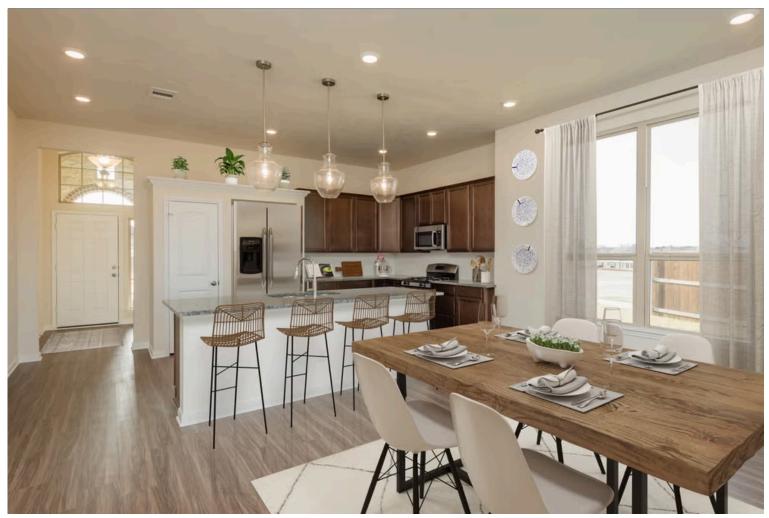

Stylecraft presents Sloane. The moment your eyes catch the sleek exterior, you're captivated by its details. Interior features include dual living areas to use as you choose, a large kitchen with granite-topped island that is open through the dining and living room, stunning windows flowing with natural light, an optional study alcove, and a spacious primary suite. Stylecraft's selections round out everything that make this floor plan so special.

Additional options included: Stainless steel appliances, additional LED recessed lighting, under cabinet lighting, a single basin kitchen