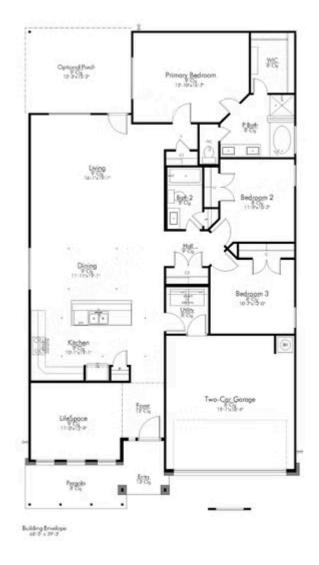

# 1988 Chief Street BRYAN, TX 77807

**Pleasant Hill Community** 

1,841 Ft<sup>2</sup>

3 Bedrooms

2 Bathrooms

2 Car Garage

Some images shown may be from a previously built Stylecraft home of similar design. Actual options, colors, and selections may vary. Contact us for details!

Stylecraft presents Sloane. The moment your eyes catch the sleek exterior, you're captivated by its details. Interior features include dual living areas to use as you choose, a large kitchen with granite-topped island that is open through the dining and living room, stunning windows flowing with natural light, an optional study alcove, and a spacious primary suite. Stylecraft's selections round out everything that make this floor plan so special.