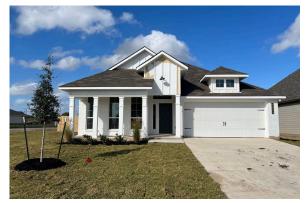

# 1988 Chief Street BRYAN, TX 77807

**Pleasant Hill Community** 

1,841 Ft<sup>2</sup>

3 Bedrooms

2 Bathrooms

2 Car Garage

Some images shown may be from a previously built Stylecraft home of similar design. Actual options, colors, and selections may vary. Contact us for details!

Stylecraft presents Sloane. The moment your eyes catch the sleek exterior, you're captivated by its details. Interior features include dual living areas to use as you choose, a large kitchen with granite-topped island that is open through the dining and living room, stunning windows flowing with natural light, an optional study alcove, and a spacious primary suite. Stylecraft's selections round out everything that make this floor plan so special.