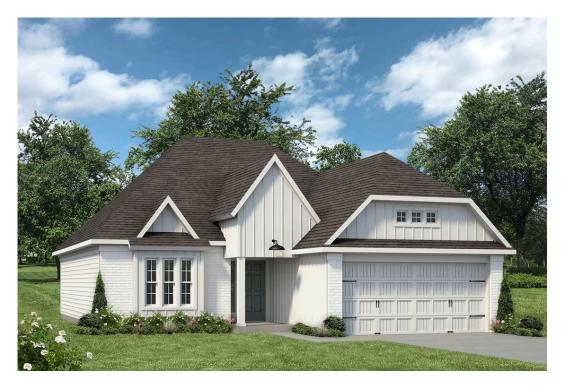

## **Pleasant Hill Community**

1,620 Ft<sup>2</sup>

3 Bedrooms

2 Bathrooms

2 Car Garage

Sleek, modern, spacious, and full of charm. The large kitchen granite-topped island opens up to your living room to provide a cozy flow throughout the home. Your dining room features the most charming front window you'll ever see, which is accented by your gorgeous front elevation. Featuring large walk-in closets, luxury flooring, and volume ceilings – the Blakely certainly delivers when it comes to affordable luxury.