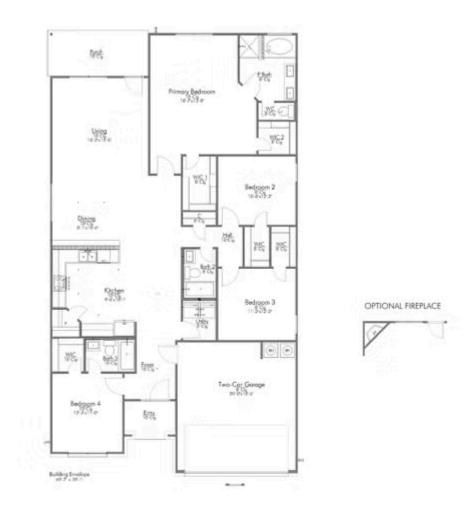

## Pleasant Hill Community

Some images shown may be from a previously built Stylecraft home of similar design. Actual options, colors, and selections may vary. Contact us for details!

This modern farmhouse inspired 4 bedroom, 3 bath home is exactly what you've been looking for. Featuring a secondary bedroom suite, it's the perfect home for a multi-generational family, those looking for a private space for guests, or added privacy for one of your children. With walk-in closets in every bedroom and dual walk-in closets in the primary, you won't run out of storage space. Walk into your open concept living area, where you'll have more than enough room to cuddle up or host all of your friends and family.