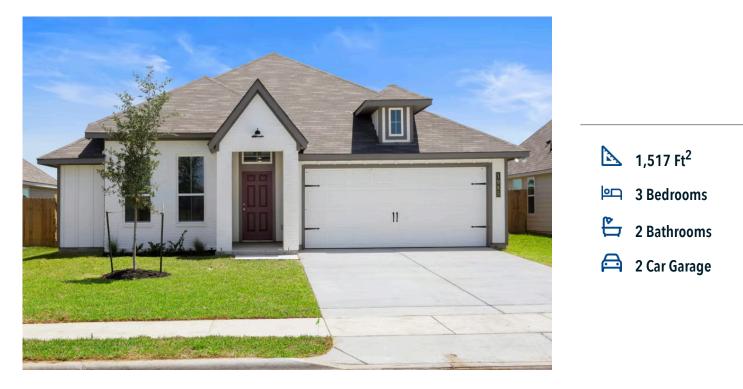

# 1984 Chief Street BRYAN, TX 77807

## Some images shown may be from a previously built Stylecraft home of similar design. Actual options, colors, and selections may vary. Contact us for details!

An ideal choice for those seeking large gathering spaces and ample storage, the Bedford offers luxury living with 3 bedrooms and 2 baths. This beautiful home features large secondary bedrooms with walk-in closets. Open living, dining and kitchen provides abundant space, without all of the cost. Picture yourself washing your dishes as you look out your window as your children play after dinner. The primary bedroom suite is fit for a king-sized bed, and features a large walk-in closet.