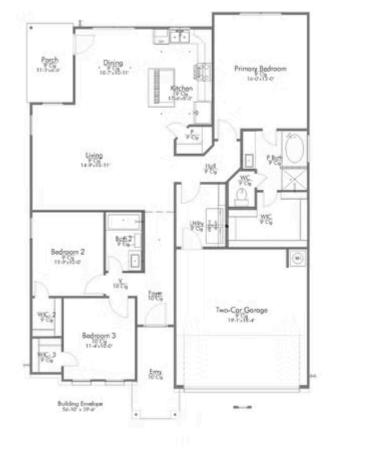

## Some images shown may be from a previously built Stylecraft home of similar design. Actual options, colors, and selections may vary. Contact us for details!

An ideal choice for those seeking large gathering spaces and ample storage, the Bedford offers luxury living with 3 bedrooms and 2 baths. This beautiful home features large secondary bedrooms with walk-in closets. Open living, dining and kitchen provides abundant space, without all of the cost. Picture yourself washing your dishes as you look out your window as your children play after dinner. The primary bedroom suite is fit for a king-sized bed, and features a large walk-in closet.

Additional options included: Stainless steel appliances, additional LED recessed lighting, decorative tile backsplash, and a dual primary