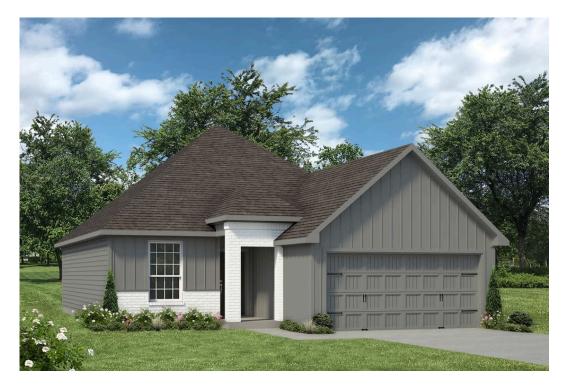

## 1982 Chief Street BRYAN, TX 77807

## **Pleasant Hill Community**

1,448 Ft<sup>2</sup>

3 Bedrooms

2 Bathrooms

2 Car Garage

Some images shown may be from a previously built Stylecraft home of similar design. Actual options, colors, and selections may vary. Contact us for details!

The modern farmhouse take on an exceptional floor plan. Upon entering, you're immediately greeted with a formal dining room. Walking into the open-concept kitchen and living room, you'll be stunned by the amount of space you have to gather. This three-bedroom, two bath home has perfectly placed windows in the living room, primary bedroom, and dining room, crafting a home that is filled with natural light and charm. Granite countertops throughout and large walk-in primary closet top it all off and make this home exceptional.