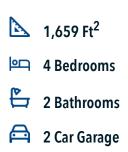

## Some images shown may be from a previously built Stylecraft home of similar design. Actual options, colors, and selections may vary. Contact us for details!

This modern farmhouse, four-bedroom, two bath home is a great option for those looking for more bedrooms without a second story! You won't believe your eyes as you walk into the great space that is the open concept living room, dining room, and kitchen. With all of its wonderful features, to include walk-in closets, granite countertops, and corner kitchen with island, you are sure to love this home!