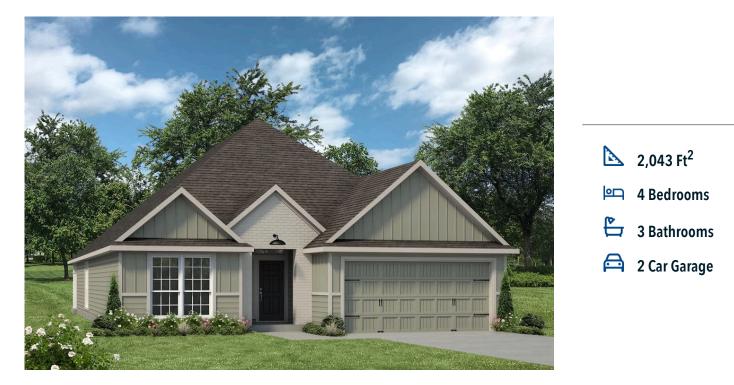

## Some images shown may be from a previously built Stylecraft home of similar design. Actual options, colors, and selections may vary. Contact us for details!

This modern farmhouse inspired 4 bedroom, 3 bath home is exactly what you've been looking for. Featuring a secondary bedroom suite, it's the perfect home for a multi-generational family, those looking for a private space for guests, or added privacy for one of your children. With walk-in closets in every bedroom and dual walk-in closets in the primary, you won't run out of storage space. Walk into your open concept living area, where you'll have more than enough room to cuddle up or host all of your friends and family.

Additional options included: Additional LED recessed lighting, stainless steel appliances, decorative tile backsplash, integral miniblinds