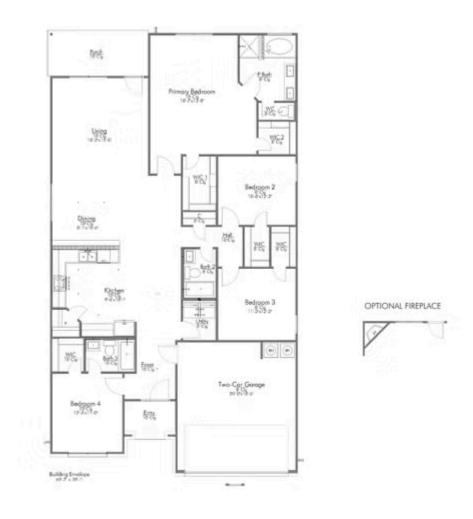

## Some images shown may be from a previously built Stylecraft home of similar design. Actual options, colors, and selections may vary. Contact us for details!

This modern farmhouse inspired 4 bedroom, 3 bath home is exactly what you've been looking for. Featuring a secondary bedroom suite, it's the perfect home for a multi-generational family, those looking for a private space for guests, or added privacy for one of your children. With walk-in closets in every bedroom and dual walk-in closets in the primary, you won't run out of storage space. Walk into your open concept living area, where you'll have more than enough room to cuddle up or host all of your friends and family.