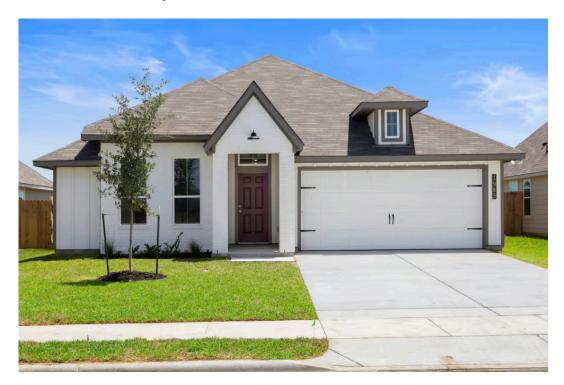

## 1966 Chief Street BRYAN, TX 77807

## **Pleasant Hill Community**

1,517 Ft<sup>2</sup>

□□ 3 Bedrooms

2 Bathrooms

🗎 2 Car Garage

## Some images shown may be from a previously built Stylecraft home of similar design. Actual options, colors, and selections may vary. Contact us for details!

An ideal choice for those seeking large gathering spaces and ample storage, the Bedford offers luxury living with 3 bedrooms and 2 baths. This beautiful home features large secondary bedrooms with walk-in closets. Open living, dining and kitchen provides abundant space, without all of the cost. Picture yourself washing your dishes as you look out your window as your children play after dinner. The primary bedroom suite is fit for a king-sized bed, and features a large walk-in closet.