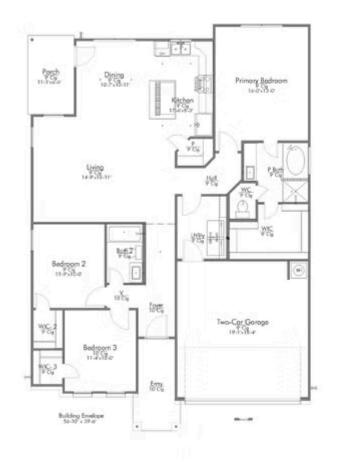

## **Pleasant Hill Community**

1,517 Ft<sup>2</sup>

□□ 3 Bedrooms

2 Bathrooms

🗎 2 Car Garage

## Some images shown may be from a previously built Stylecraft home of similar design. Actual options, colors, and selections may vary. Contact us for details!

An ideal choice for those seeking large gathering spaces and ample storage, the Bedford offers luxury living with 3 bedrooms and 2 baths. This beautiful home features large secondary bedrooms with walk-in closets. Open living, dining and kitchen provides abundant space, without all of the cost. Picture yourself washing your dishes as you look out your window as your children play after dinner. The primary bedroom suite is fit for a king-sized bed, and features a large walk-in closet.

Additional options included: Stainless steel appliances, a decorative tile backsplash, and a dual primary bathroom vanity