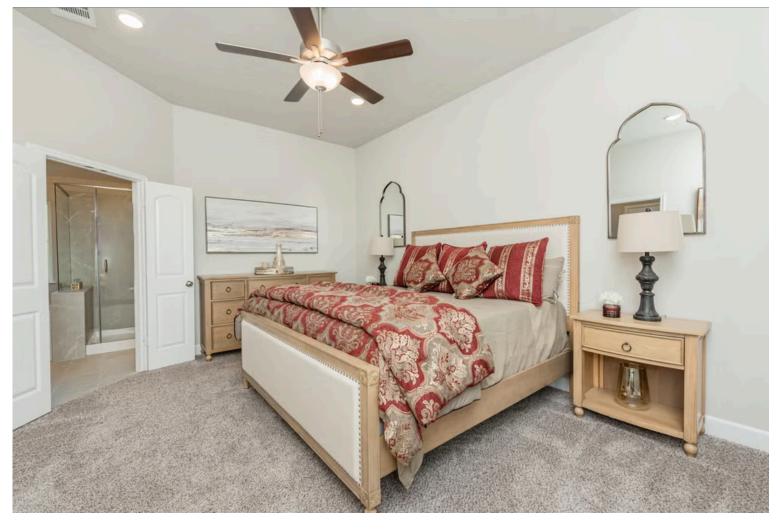

#### Some images shown may be from a previously built Stylecraft home of similar design. Actual options, colors, and selections may vary. Contact us for details!

Stylecraft presents Sloane. The moment your eyes catch the sleek exterior, you're captivated by its details. Interior features include dual living areas to use as you choose, a large kitchen with granite-topped island that is open through the dining and living room, stunning windows flowing with natural light, an optional study alcove, and a spacious primary suite. Stylecraft's selections round out everything that make this floor plan so special.