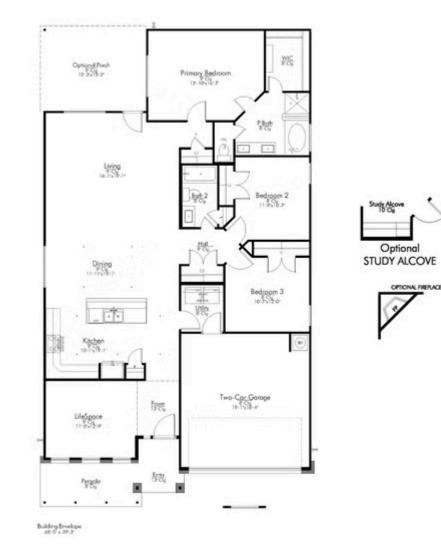

#### Some images shown may be from a previously built Stylecraft home of similar design. Actual options, colors, and selections may vary. Contact us for details!

Stylecraft presents Sloane. The moment your eyes catch the sleek exterior, you're captivated by its details. Interior features include dual living areas to use as you choose, a large kitchen with granite-topped island that is open through the dining and living room, stunning windows flowing with natural light, an optional study alcove, and a spacious primary suite. Stylecraft's selections round out everything that make this floor plan so special.