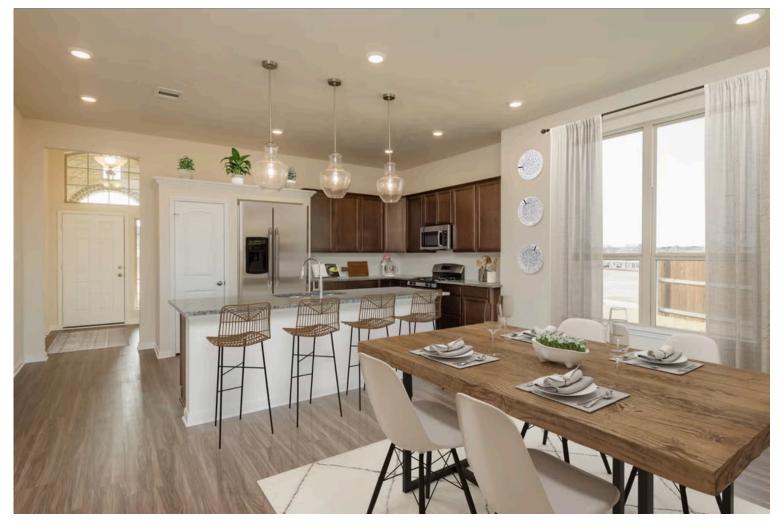

#### Some images shown may be from a previously built Stylecraft home of similar design. Actual options, colors, and selections may vary. Contact us for details!

Stylecraft presents Sloane. The moment your eyes catch the sleek exterior, you're captivated by its details. Interior features include dual living areas to use as you choose, a large kitchen with granite-topped island that is open through the dining and living room, stunning windows flowing with natural light, an optional study alcove, and a spacious primary suite. Stylecraft's selections round out everything that make this floor plan so special.

Additional options included: Stainless steel appliances, additional LED recessed lighting, and decorative tile backsplash

BRYAN, TX 77807

BRYAN, TX 77807

BRYAN, TX 77807