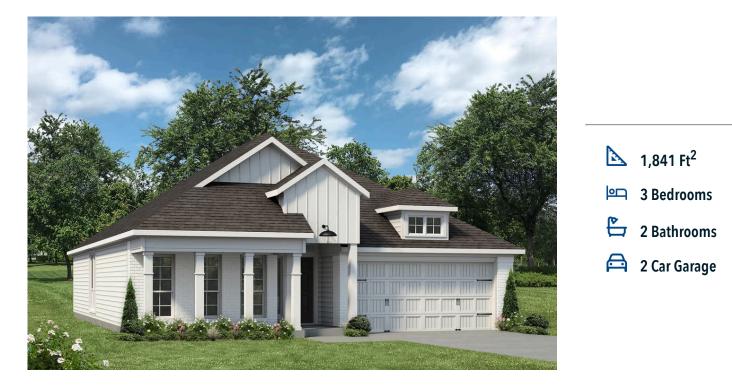

# 1961 Chief Street BRYAN, TX 77807

#### **Pleasant Hill Community**

#### Some images shown may be from a previously built Stylecraft home of similar design. Actual options, colors, and selections may vary. Contact us for details!

Stylecraft presents Sloane. The moment your eyes catch the sleek exterior, you're captivated by its details. Interior features include dual living areas to use as you choose, a large kitchen with granite-topped island that is open through the dining and living room, stunning windows flowing with natural light, an optional study alcove, and a spacious primary suite. Stylecraft's selections round out everything that make this floor plan so special.