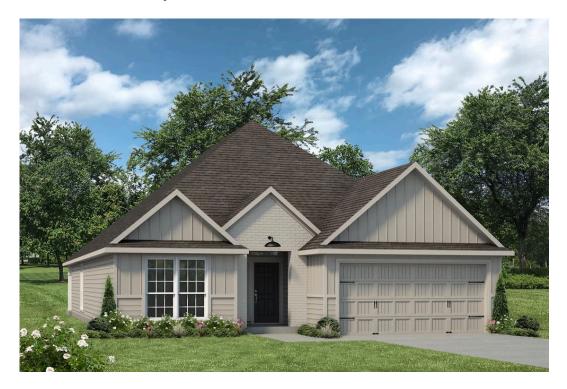

## 1959 Chief Street BRYAN, TX 77807

**Pleasant Hill Community** 

2,043 Ft<sup>2</sup>

4 Bedrooms

3 Bathrooms

2 Car Garage

Some images shown may be from a previously built Stylecraft home of similar design. Actual options, colors, and selections may vary. Contact us for details!

This modern farmhouse inspired 4 bedroom, 3 bath home is exactly what you've been looking for. Featuring a secondary bedroom suite, it's the perfect home for a multi-generational family, those looking for a private space for guests, or added privacy for one of your children. With walk-in closets in every bedroom and dual walk-in closets in the primary, you won't run out of storage space. Walk into your open concept living area, where you'll have more than enough room to cuddle up or host all of your friends and family.