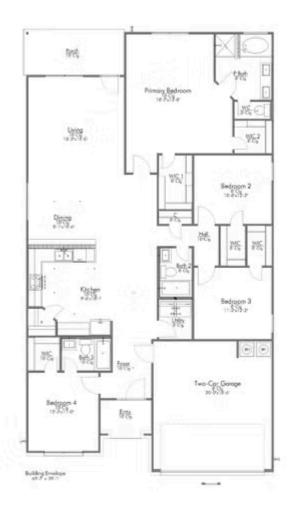

## 1959 Chief Street BRYAN, TX 77807

**Pleasant Hill Community** 

2,043 Ft<sup>2</sup>

4 Bedrooms

3 Bathrooms

2 Car Garage

Some images shown may be from a previously built Stylecraft home of similar design. Actual options, colors, and selections may vary. Contact us for details!

This modern farmhouse inspired 4 bedroom, 3 bath home is exactly what you've been looking for. Featuring a secondary bedroom suite, it's the perfect home for a multi-generational family, those looking for a private space for guests, or added privacy for one of your children. With walk-in closets in every bedroom and dual walk-in closets in the primary, you won't run out of storage space. Walk into your open concept living area, where you'll have more than enough room to cuddle up or host all of your friends and family.