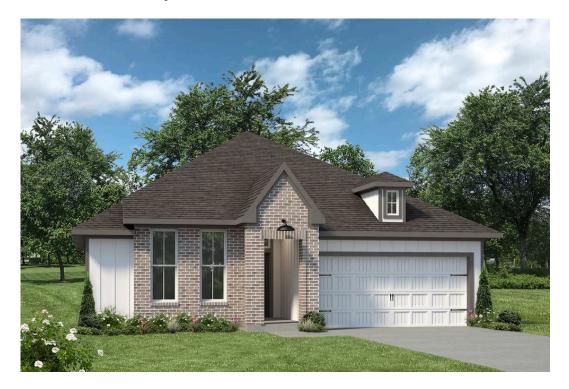

## 1957 Chief Street BRYAN, TX 77807

## **Pleasant Hill Community**

1,517 Ft<sup>2</sup>

□ 3 Bedrooms

2 Bathrooms

2 Car Garage

## Some images shown may be from a previously built Stylecraft home of similar design. Actual options, colors, and selections may vary. Contact us for details!

An ideal choice for those seeking large gathering spaces and ample storage, the Bedford offers luxury living with 3 bedrooms and 2 baths. This beautiful home features large secondary bedrooms with walk-in closets. Open living, dining and kitchen provides abundant space, without all of the cost. Picture yourself washing your dishes as you look out your window as your children play after dinner. The primary bedroom suite is fit for a king-sized bed, and features a large walk-in closet.

## 1957 Chief Street

**BRYAN, TX 77807** 