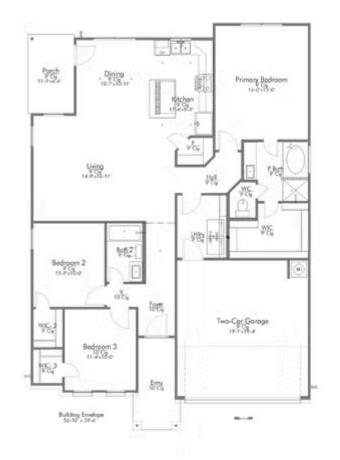

## **Pleasant Hill Community**

1,517 Ft<sup>2</sup>

□ 3 Bedrooms

2 Bathrooms

2 Car Garage

## Some images shown may be from a previously built Stylecraft home of similar design. Actual options, colors, and selections may vary. Contact us for details!

An ideal choice for those seeking large gathering spaces and ample storage, the Bedford offers luxury living with 3 bedrooms and 2 baths. This beautiful home features large secondary bedrooms with walk-in closets. Open living, dining and kitchen provides abundant space, without all of the cost. Picture yourself washing your dishes as you look out your window as your children play after dinner. The primary bedroom suite is fit for a king-sized bed, and features a large walk-in closet.