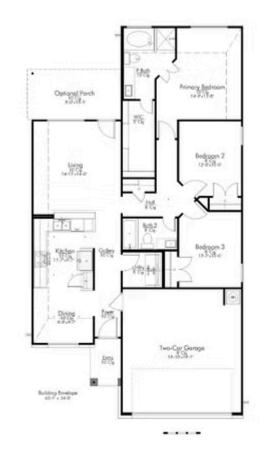

## 1956 Chief Street BRYAN, TX 77807

**Pleasant Hill Community** 

1,354 Ft<sup>2</sup>

□□ 3 Bedrooms

2 Bathrooms

2 Car Garage

## Some images shown may be from a previously built Stylecraft home of similar design. Actual options, colors, and selections may vary. Contact us for details!

This sleek and modern 3 bedroom, 2 bath home is spacious with a versatile design! Featuring a foyer and galley way entrance, this home feels elegant and special immediately upon your entrance. Some of our favorite things about this floor plan are its large primary bedroom, which includes a massive closet, and enough space for a sitting area in front of the window beaming with natural light. This home is great for entertaining, with so much counter space and its separate formal dining room that flows seamlessly into the kitchen.

Additional options included: Stainless steel appliances, additional LED recessed lighting, and a dual primary bathroom vanity