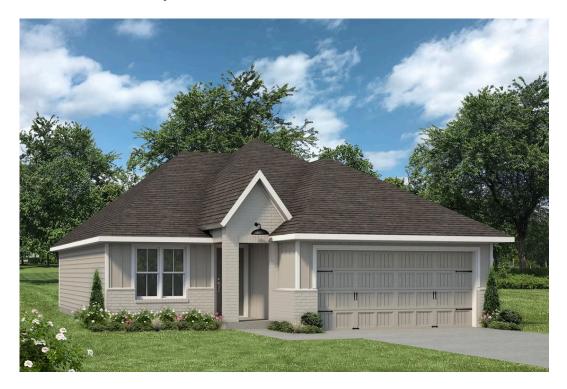

## 1956 Chief Street BRYAN, TX 77807

**Pleasant Hill Community** 

1,354 Ft<sup>2</sup>

□□ 3 Bedrooms

2 Bathrooms

2 Car Garage

## Some images shown may be from a previously built Stylecraft home of similar design. Actual options, colors, and selections may vary. Contact us for details!

This sleek and modern 3 bedroom, 2 bath home is spacious with a versatile design! Featuring a foyer and galley way entrance, this home feels elegant and special immediately upon your entrance. Some of our favorite things about this floor plan are its large primary bedroom, which includes a massive closet, and enough space for a sitting area in front of the window beaming with natural light. This home is great for entertaining, with so much counter space and its separate formal dining room that flows seamlessly into the kitchen.