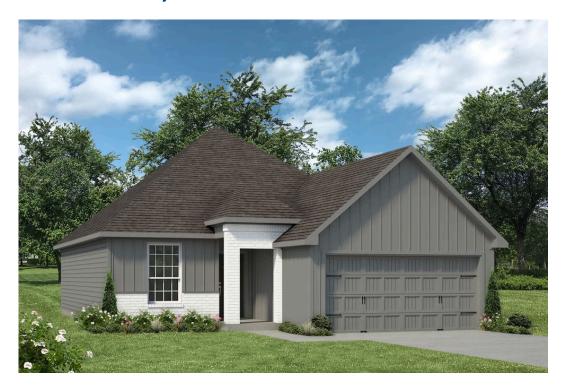

## **Pleasant Hill Community**

1,448 Ft<sup>2</sup>

3 Bedrooms

2 Bathrooms

2 Car Garage

Some images shown may be from a previously built Stylecraft home of similar design. Actual options, colors, and selections may vary. Contact us for details!

The modern farmhouse take on an exceptional floor plan. Upon entering, you're immediately greeted with a formal dining room. Walking into the open-concept kitchen and living room, you'll be stunned by the amount of space you have to gather. This three-bedroom, two bath home has perfectly placed windows in the living room, primary bedroom, and dining room, crafting a home that is filled with natural light and charm. Granite countertops throughout and large walk-in primary closet top it all off and make this home exceptional.