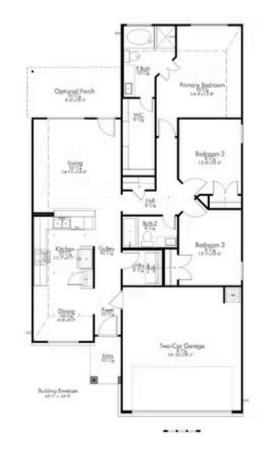

This sleek and modern 3 bedroom, 2 bath home is spacious with a versatile design! Featuring a foyer and galley way entrance, this home feels elegant and special immediately upon your entrance. Some of our favorite things about this floor plan are its large primary bedroom, which includes a massive closet, and enough space for a sitting area in front of the window beaming with natural light. This home is great for entertaining, with so much counter space and its separate formal dining room that flows seamlessly into the kitchen.