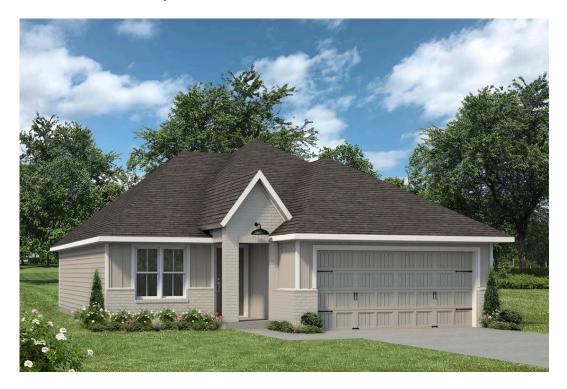

## 1951 Chief Street BRYAN, TX 77807

**Pleasant Hill Community** 

1,354 Ft<sup>2</sup>

3 Bedrooms

2 Bathrooms

角 2 Car Garage

Some images shown may be from a previously built Stylecraft home of similar design. Actual options, colors, and selections may vary. Contact us for details!

This sleek and modern 3 bedroom, 2 bath home is spacious with a versatile design! Featuring a foyer and galley way entrance, this home feels elegant and special immediately upon your entrance. Some of our favorite things about this floor plan are its large primary bedroom, which includes a massive closet, and enough space for a sitting area in front of the window beaming with natural light. This home is great for entertaining, with so much counter space and its separate formal dining room that flows seamlessly into the kitchen.