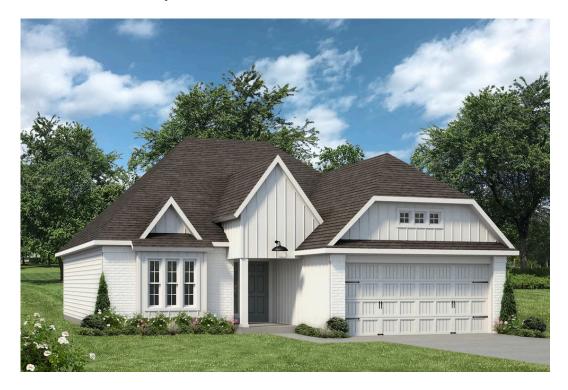

## 1949 Chief Street BRYAN, TX 77807

**Pleasant Hill Community** 

1,620 Ft<sup>2</sup>

3 Bedrooms

2 Bathrooms

2 Car Garage

## Some images shown may be from a previously built Stylecraft home of similar design. Actual options, colors, and selections may vary. Contact us for details!

Sleek, modern, spacious, and full of charm. The large kitchen granite-topped island opens up to your living room to provide a cozy flow throughout the home. Your dining room features the most charming front window you'll ever see, which is accented by your gorgeous front elevation. Featuring large walk-in closets, luxury flooring, and volume ceilings – the Blakely certainly delivers when it comes to affordable luxury.

## 1949 Chief Street

**BRYAN, TX 77807** 

\*C-1613 ELEVATION B HAS 10' CEILINGS IN THE FOYER AND ENTRY