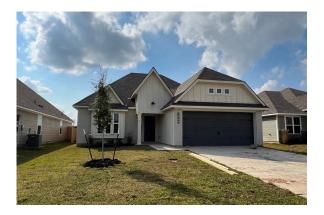

Hill Community** 



1,620 Ft<sup>2</sup>

3 Bedrooms

2 Bathrooms

2 Car Garage

## Some images shown may be from a previously built Stylecraft home of similar design. Actual options, colors, and selections may vary. Contact us for details!

Sleek, modern, spacious, and full of charm. The large kitchen granite-topped island opens up to your living room to provide a cozy flow throughout the home. Your dining room features the most charming front window you'll ever see, which is accented by your gorgeous front elevation. Featuring large walk-in closets, luxury flooring, and volume ceilings – the Blakely certainly delivers when it comes to affordable luxury.

Additional options included: Stainless steel appliances, integral blinds in rear door, upgraded decorative tile backsplash, upgraded











## 1949 Chief Street

BRYAN, TX 77807











## 1949 Chief Street

**BRYAN, TX 77807** 







\*C-1613 ELEVATION B HAS 10' CEILINGS IN THE FOYER AND ENTRY