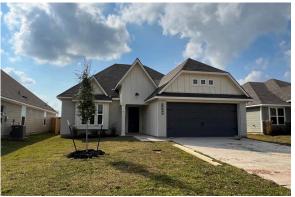

ll Community** 



1,620 Ft<sup>2</sup>

3 Bedrooms

2 Bathrooms

2 Car Garage

## Some images shown may be from a previously built Stylecraft home of similar design. Actual options, colors, and selections may vary. Contact us for details!

Sleek, modern, spacious, and full of charm. The large kitchen granite-topped island opens up to your living room to provide a cozy flow throughout the home. Your dining room features the most charming front window you'll ever see, which is accented by your gorgeous front elevation. Featuring large walk-in closets, luxury flooring, and volume ceilings – the Blakely certainly delivers when it comes to affordable luxury.

Additional options included: Stainless steel appliances, integral blinds in rear door, upgraded decorative tile backsplash, upgraded











## 1949 Chief Street

BRYAN, TX 77807











## 1949 Chief Street

**BRYAN, TX 77807** 







\*C-1613 ELEVATION B HAS 10' CEILINGS IN THE FOYER AND ENTRY