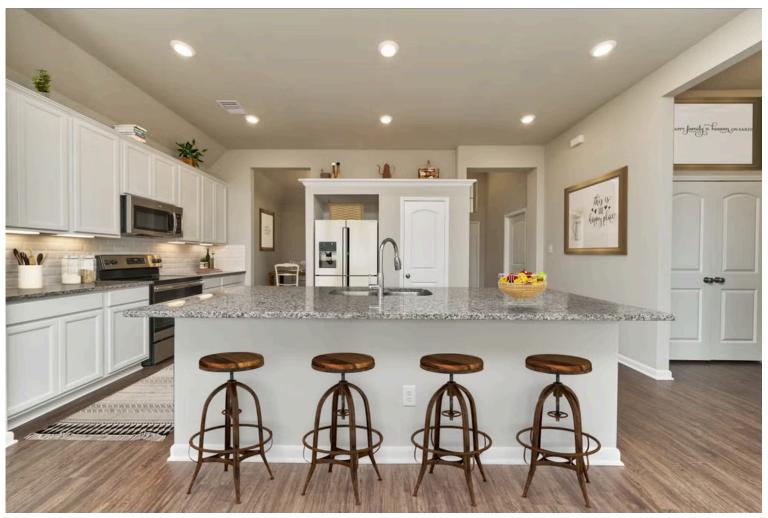

## Some images shown may be from a previously built Stylecraft home of similar design. Actual options, colors, and selections may vary. Contact us for details!

Sleek, modern, spacious, and full of charm. The large kitchen granite-topped island opens up to your living room to provide a cozy flow throughout the home. Your dining room features the most charming front window you'll ever see, which is accented by your gorgeous front elevation. Featuring large walk-in closets, luxury flooring, and volume ceilings – the Blakely certainly delivers when it comes to affordable luxury.

Additional options included: Stainless steel appliances, integral blinds in rear door, upgraded decorative tile backsplash, upgraded