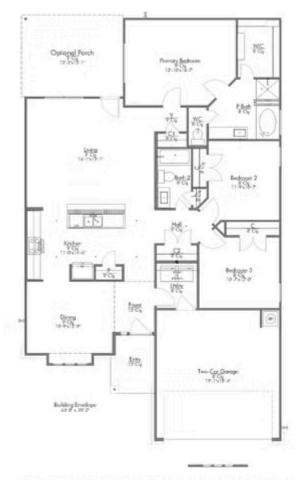

## 1949 Chief Street BRYAN, TX 77807

**Pleasant Hill Community** 

1,620 Ft<sup>2</sup>

3 Bedrooms

2 Bathrooms

2 Car Garage

## Some images shown may be from a previously built Stylecraft home of similar design. Actual options, colors, and selections may vary. Contact us for details!

Sleek, modern, spacious, and full of charm. The large kitchen granite-topped island opens up to your living room to provide a cozy flow throughout the home. Your dining room features the most charming front window you'll ever see, which is accented by your gorgeous front elevation. Featuring large walk-in closets, luxury flooring, and volume ceilings – the Blakely certainly delivers when it comes to affordable luxury.

## 1949 Chief Street

**BRYAN, TX 77807** 

\*C-1613 ELEVATION B HAS 10' CEILINGS IN THE FOYER AND ENTRY