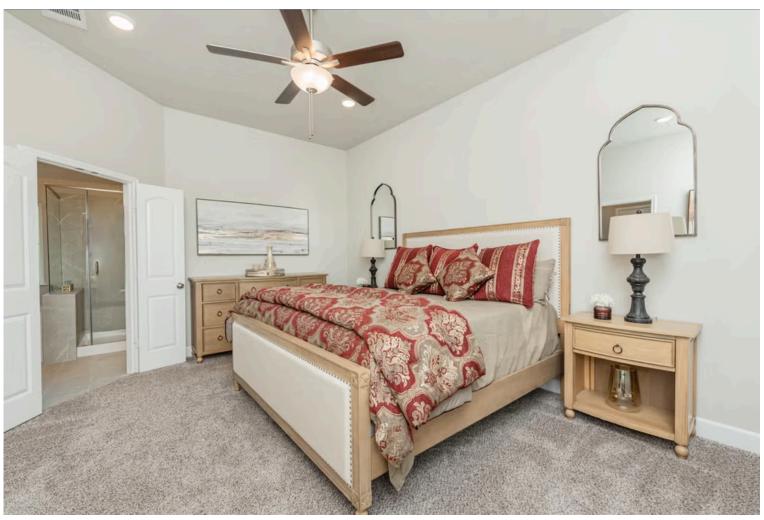

Stylecraft presents Sloane. The moment your eyes catch the sleek exterior, you're captivated by its details. Interior features include dual living areas to use as you choose, a large kitchen with granite-topped island that is open through the dining and living room, stunning windows flowing with natural light, an optional study alcove, and a spacious primary suite. Stylecraft's selections round out everything that make this floor plan so special.