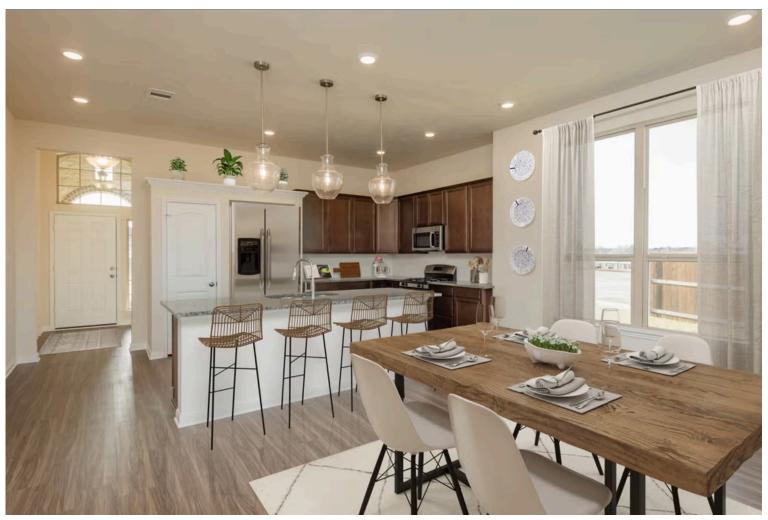

Stylecraft presents Sloane. The moment your eyes catch the sleek exterior, you're captivated by its details. Interior features include dual living areas to use as you choose, a large kitchen with granite-topped island that is open through the dining and living room, stunning windows flowing with natural light, an optional study alcove, and a spacious primary suite. Stylecraft's selections round out everything that make this floor plan so special.

Additional options included: Stainless steel appliances, additional LED recessed lighting, a decorative tile backsplash, integral