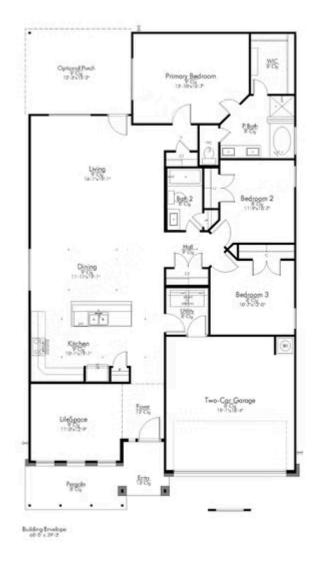

#### **Pleasant Hill Community**

1,841 Ft<sup>2</sup>

3 Bedrooms

2 Bathrooms

2 Car Garage

Some images shown may be from a previously built Stylecraft home of similar design. Actual options, colors, and selections may vary. Contact us for details!

Stylecraft presents Sloane. The moment your eyes catch the sleek exterior, you're captivated by its details. Interior features include dual living areas to use as you choose, a large kitchen with granite-topped island that is open through the dining and living room, stunning windows flowing with natural light, an optional study alcove, and a spacious primary suite. Stylecraft's selections round out everything that make this floor plan so special.