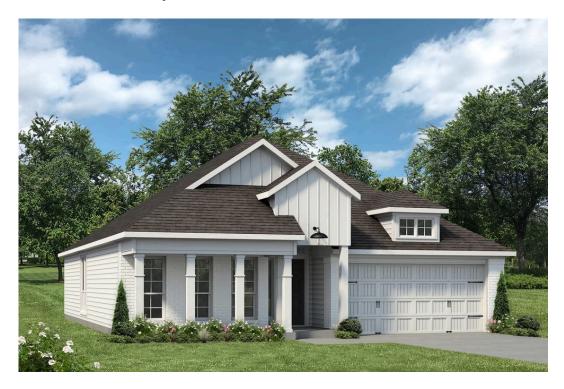

# 1946 Chief Street BRYAN, TX 77807

#### **Pleasant Hill Community**

1,841 Ft<sup>2</sup>

3 Bedrooms

2 Bathrooms

2 Car Garage

Some images shown may be from a previously built Stylecraft home of similar design. Actual options, colors, and selections may vary. Contact us for details!

Stylecraft presents Sloane. The moment your eyes catch the sleek exterior, you're captivated by its details. Interior features include dual living areas to use as you choose, a large kitchen with granite-topped island that is open through the dining and living room, stunning windows flowing with natural light, an optional study alcove, and a spacious primary suite. Stylecraft's selections round out everything that make this floor plan so special.