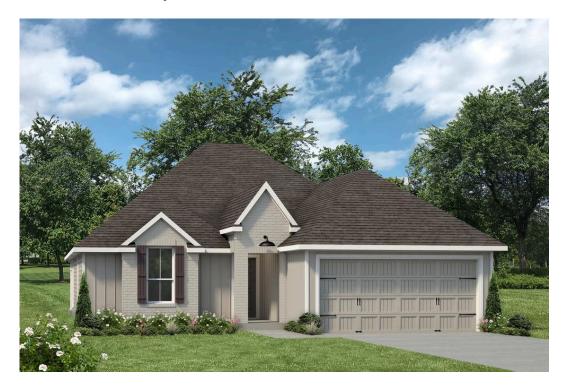

## 1938 Chief Street BRYAN, TX 77807

**Pleasant Hill Community** 

1,659 Ft<sup>2</sup>

4 Bedrooms

2 Bathrooms

2 Car Garage

Some images shown may be from a previously built Stylecraft home of similar design. Actual options, colors, and selections may vary. Contact us for details!

This modern farmhouse, four-bedroom, two bath home is a great option for those looking for more bedrooms without a second story! You won't believe your eyes as you walk into the great space that is the open concept living room, dining room, and kitchen. With all of its wonderful features, to include walk-in closets, granite countertops, and corner kitchen with island, you are sure to love this home!