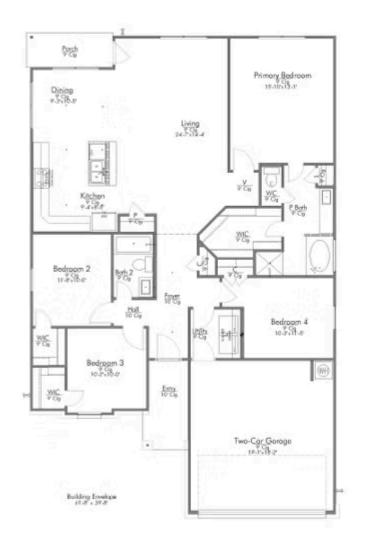

## 1938 Chief Street BRYAN, TX 77807

**Pleasant Hill Community** 

1,659 Ft<sup>2</sup>

4 Bedrooms

2 Bathrooms

2 Car Garage

Some images shown may be from a previously built Stylecraft home of similar design. Actual options, colors, and selections may vary. Contact us for details!

This modern farmhouse, four-bedroom, two bath home is a great option for those looking for more bedrooms without a second story! You won't believe your eyes as you walk into the great space that is the open concept living room, dining room, and kitchen. With all of its wonderful features, to include walk-in closets, granite countertops, and corner kitchen with island, you are sure to love this home!

Additional options included: An additional cabinet in both bathrooms, stainless steel appliances, a vented microhood, integral miniblinds in the rear door, and a dual primary bathroom vanity