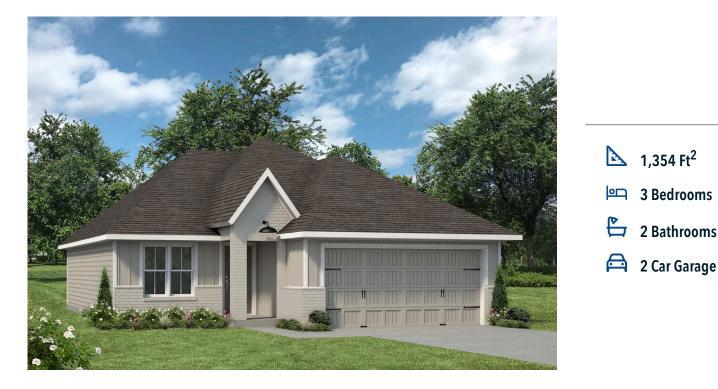

## 1967 Chief Street BRYAN, TX 77807

Pleasant Hill Community

## Some images shown may be from a previously built Stylecraft home of similar design. Actual options, colors, and selections may vary. Contact us for details!

This sleek and modern 3 bedroom, 2 bath home is spacious with a versatile design! Featuring a foyer and galley way entrance, this home feels elegant and special immediately upon your entrance. Some of our favorite things about this floor plan are its large primary bedroom, which includes a massive closet, and enough space for a sitting area in front of the window beaming with natural light. This home is great for entertaining, with so much counter space and its separate formal dining room that flows seamlessly into the kitchen.

Additional options included: stainless steel appliances, decorative tile backsplash, integral blinds in rear door and dual primary vanity