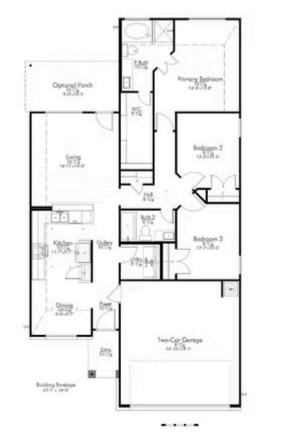

## Some images shown may be from a previously built Stylecraft home of similar design. Actual options, colors, and selections may vary. Contact us for details!

This sleek and modern 3 bedroom, 2 bath home is spacious with a versatile design! Featuring a foyer and galley way entrance, this home feels elegant and special immediately upon your entrance. Some of our favorite things about this floor plan are its large primary bedroom, which includes a massive closet, and enough space for a sitting area in front of the window beaming with natural light. This home is great for entertaining, with so much counter space and its separate formal dining room that flows seamlessly into the kitchen.

## **1967 Chief Street**

BRYAN, TX 77807

Opt Sink

In continuous effort by Stylecraft Builders to improve the quality of your home, we reserve the right to change features, prices, plans and specifications without notice. Floorplans and elevation renderings are artists' conceptiions only. Significant changes may be made during or after the construction of the model homes. Stylecraft Builders reserves the right to modify, relocate or eliminate any or all of the features, specifications, plan utilities, design or shape thereof, all without notice or obligations to any purchaser. Price range reflects base price only. Location premiums will be charged for certain locations and are not included in the base price of the home. Additional association fees may apply. Other fees may also apply. Amenities are proposed and planned or may be under construction. All square footages are approximate square footages of the total livable space. Water heater location deemed per city municipality code. Please see your onsite sales associate for additional information and more details. © 2022 Stylecraft Builders.