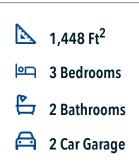

## Some images shown may be from a previously built Stylecraft home of similar design. Actual options, colors, and selections may vary. Contact us for details!

The modern farmhouse take on an exceptional floor plan. Upon entering, you're immediately greeted with a formal dining room. Walking into the open-concept kitchen and living room, you'll be stunned by the amount of space you have to gather. This threebedroom, two bath home has perfectly placed windows in the living room, primary bedroom, and dining room, crafting a home that is filled with natural light and charm. Granite countertops throughout and large walk-in primary closet top it all off and make this home exceptional.