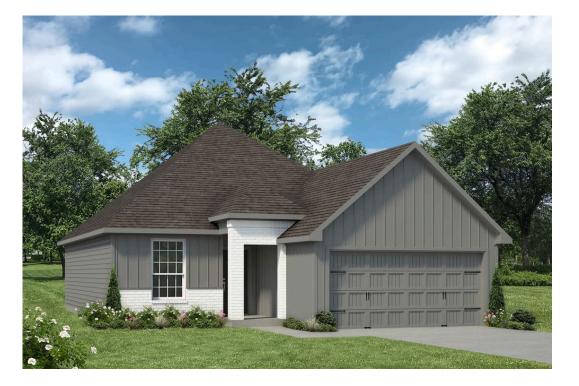

## 1982 Chief Street BRYAN, TX 77807

## **Pleasant Hill Community**

## Some images shown may be from a previously built Stylecraft home of similar design. Actual options, colors, and selections may vary. Contact us for details!

The modern farmhouse take on an exceptional floor plan. Upon entering, you're immediately greeted with a formal dining room. Walking into the open-concept kitchen and living room, you'll be stunned by the amount of space you have to gather. This threebedroom, two bath home has perfectly placed windows in the living room, primary bedroom, and dining room, crafting a home that is filled with natural light and charm. Granite countertops throughout and large walk-in primary closet top it all off and make this home exceptional.