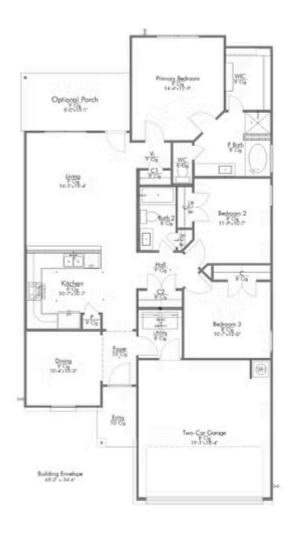

## **Pleasant Hill Community**

1,448 Ft<sup>2</sup>

3 Bedrooms

2 Bathrooms

🗎 2 Car Garage

## Some images shown may be from a previously built Stylecraft home of similar design. Actual options, colors, and selections may vary. Contact us for details!

The modern farmhouse take on an exceptional floor plan. Upon entering, you're immediately greeted with a formal dining room. Walking into the open-concept kitchen and living room, you'll be stunned by the amount of space you have to gather. This three-bedroom, two bath home has perfectly placed windows in the living room, primary bedroom, and dining room, crafting a home that is filled with natural light and charm. Granite countertops throughout and large walk-in primary closet top it all off and make this home exceptional.

Additional options included: Stainless steel appliances, additional LED recessed lighting, and a dual primary bathroom vanity