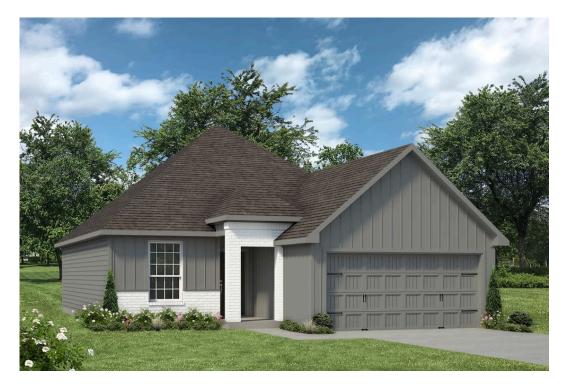

## **Pleasant Hill Community**

1,448 Ft<sup>2</sup>

3 Bedrooms

2 Bathrooms

🗎 2 Car Garage

## Some images shown may be from a previously built Stylecraft home of similar design. Actual options, colors, and selections may vary. Contact us for details!

The modern farmhouse take on an exceptional floor plan. Upon entering, you're immediately greeted with a formal dining room. Walking into the open-concept kitchen and living room, you'll be stunned by the amount of space you have to gather. This three-bedroom, two bath home has perfectly placed windows in the living room, primary bedroom, and dining room, crafting a home that is filled with natural light and charm. Granite countertops throughout and large walk-in primary closet top it all off and make this home exceptional.