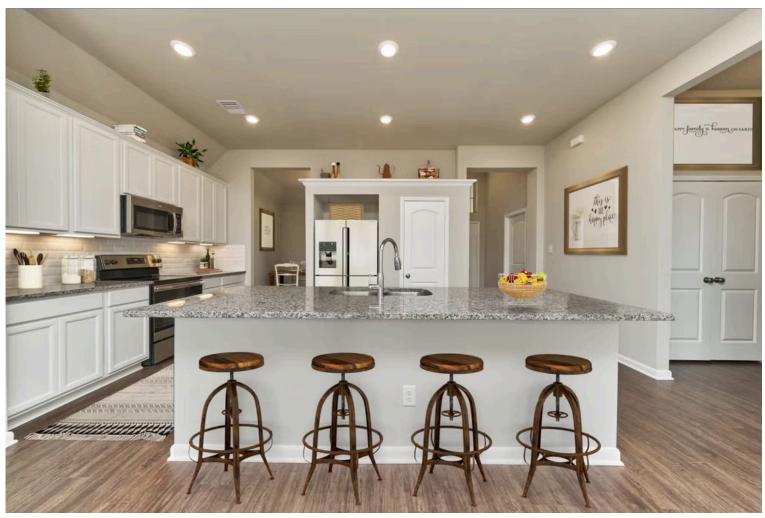

## **Pleasant Hill Community**

1,620 Ft<sup>2</sup>

3 Bedrooms

2 Bathrooms

2 Car Garage

Sleek, modern, spacious, and full of charm. The large kitchen granite-topped island opens up to your living room to provide a cozy flow throughout the home. Your dining room features the most charming front window you'll ever see, which is accented by your gorgeous front elevation. Featuring large walk-in closets, luxury flooring, and volume ceilings – the Blakely certainly delivers when it comes to affordable luxury.