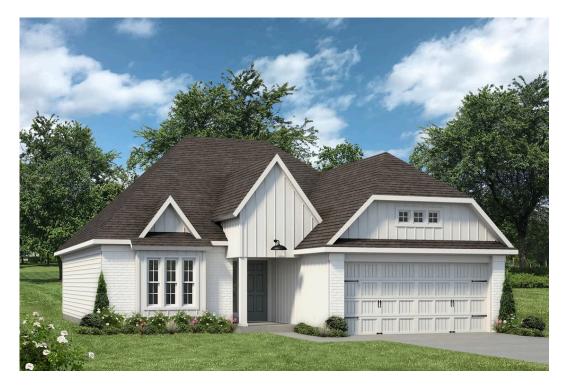

## **Pleasant Hill Community**

1,620 Ft<sup>2</sup>

3 Bedrooms

2 Bathrooms

2 Car Garage

Sleek, modern, spacious, and full of charm. The large kitchen granite-topped island opens up to your living room to provide a cozy flow throughout the home. Your dining room features the most charming front window you'll ever see, which is accented by your gorgeous front elevation. Featuring large walk-in closets, luxury flooring, and volume ceilings – the Blakely certainly delivers when it comes to affordable luxury.