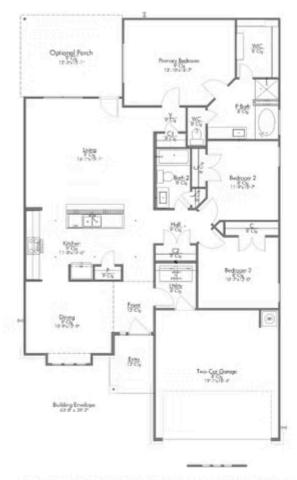

## 1974 Chief Street BRYAN, TX 77807

**Pleasant Hill Community** 

1,620 Ft<sup>2</sup>

3 Bedrooms

2 Bathrooms

2 Car Garage

## Some images shown may be from a previously built Stylecraft home of similar design. Actual options, colors, and selections may vary. Contact us for details!

Sleek, modern, spacious, and full of charm. The large kitchen granite-topped island opens up to your living room to provide a cozy flow throughout the home. Your dining room features the most charming front window you'll ever see, which is accented by your gorgeous front elevation. Featuring large walk-in closets, luxury flooring, and volume ceilings – the Blakely certainly delivers when it comes to affordable luxury.