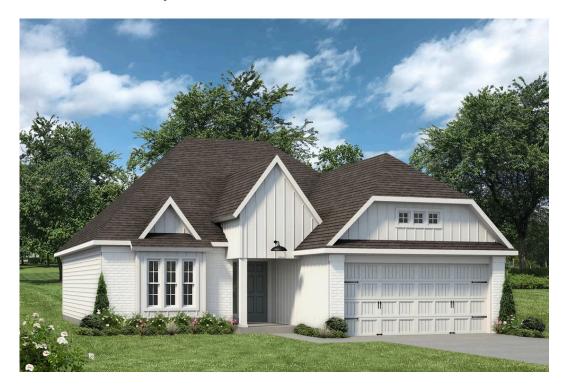

## 1974 Chief Street BRYAN, TX 77807

**Pleasant Hill Community** 

1,620 Ft<sup>2</sup>

3 Bedrooms

2 Bathrooms

2 Car Garage

## Some images shown may be from a previously built Stylecraft home of similar design. Actual options, colors, and selections may vary. Contact us for details!

Sleek, modern, spacious, and full of charm. The large kitchen granite-topped island opens up to your living room to provide a cozy flow throughout the home. Your dining room features the most charming front window you'll ever see, which is accented by your gorgeous front elevation. Featuring large walk-in closets, luxury flooring, and volume ceilings – the Blakely certainly delivers when it comes to affordable luxury.