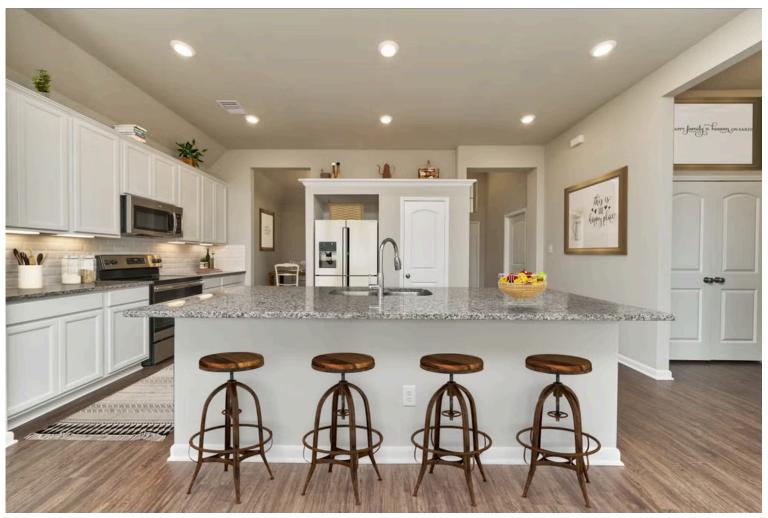

Sleek, modern, spacious, and full of charm. The large kitchen granite-topped island opens up to your living room to provide a cozy flow throughout the home. Your dining room features the most charming front window you'll ever see, which is accented by your gorgeous front elevation. Featuring large walk-in closets, luxury flooring, and volume ceilings – the Blakely certainly delivers when it comes to affordable luxury.

Additional options included: Stainless steel appliances, additional LED recessed lighting, decorative tile backsplash, and dual primary