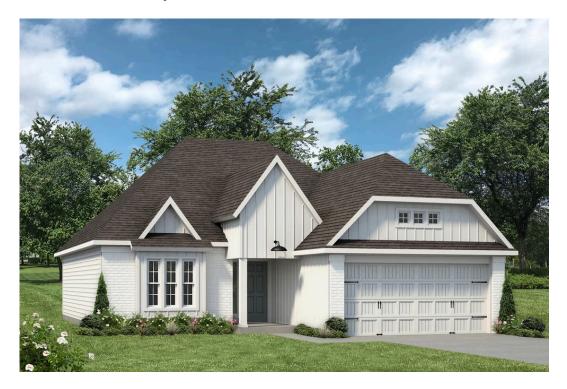

## **Pleasant Hill Community**

1,620 Ft<sup>2</sup>

3 Bedrooms

2 Bathrooms

2 Car Garage

Some images shown may be from a previously built Stylecraft home of similar design. Actual options, colors, and selections may vary. Contact us for details!

Sleek, modern, spacious, and full of charm. The large kitchen granite-topped island opens up to your living room to provide a cozy flow throughout the home. Your dining room features the most charming front window you'll ever see, which is accented by your gorgeous front elevation. Featuring large walk-in closets, luxury flooring, and volume ceilings – the Blakely certainly delivers when it comes to affordable luxury.