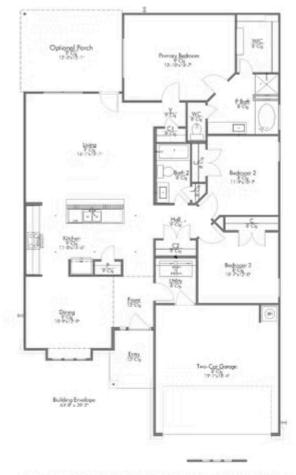

## **Pleasant Hill Community**

1,620 Ft<sup>2</sup>

3 Bedrooms

2 Bathrooms

2 Car Garage

Some images shown may be from a previously built Stylecraft home of similar design. Actual options, colors, and selections may vary. Contact us for details!

## 1965 Chief Street

**BRYAN, TX 77807** 

\*C-1613 ELEVATION B HAS 10' CEILINGS IN THE FOYER AND ENTRY