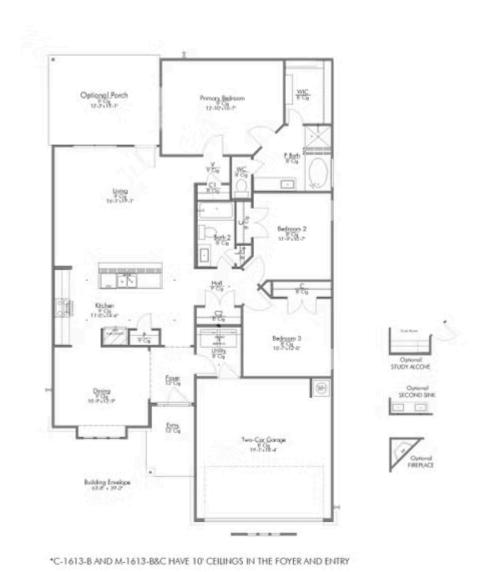

## 1952 Chief Street BRYAN, TX 77807

**Pleasant Hill Community** 

1,620 Ft<sup>2</sup>

3 Bedrooms

2 Bathrooms

2 Car Garage

## Some images shown may be from a previously built Stylecraft home of similar design. Actual options, colors, and selections may vary. Contact us for details!

Sleek, modern, spacious, and full of charm. The large kitchen granite-topped island opens up to your living room to provide a cozy flow throughout the home. Your dining room features the most charming front window you'll ever see, which is accented by your gorgeous front elevation. Featuring large walk-in closets, luxury flooring, and volume ceilings – the Blakely certainly delivers when it comes to affordable luxury.