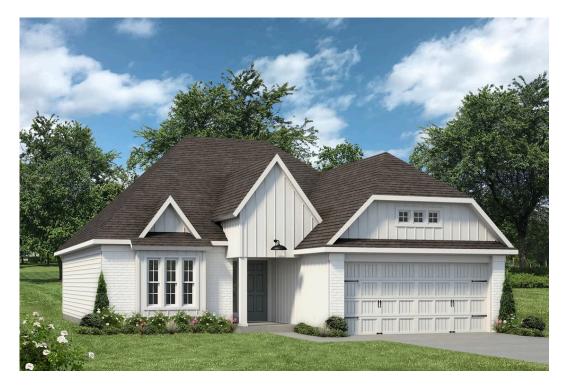

## 1952 Chief Street BRYAN, TX 77807

**Pleasant Hill Community** 

1,620 Ft<sup>2</sup>

3 Bedrooms

2 Bathrooms

2 Car Garage

## Some images shown may be from a previously built Stylecraft home of similar design. Actual options, colors, and selections may vary. Contact us for details!

Sleek, modern, spacious, and full of charm. The large kitchen granite-topped island opens up to your living room to provide a cozy flow throughout the home. Your dining room features the most charming front window you'll ever see, which is accented by your gorgeous front elevation. Featuring large walk-in closets, luxury flooring, and volume ceilings – the Blakely certainly delivers when it comes to affordable luxury.