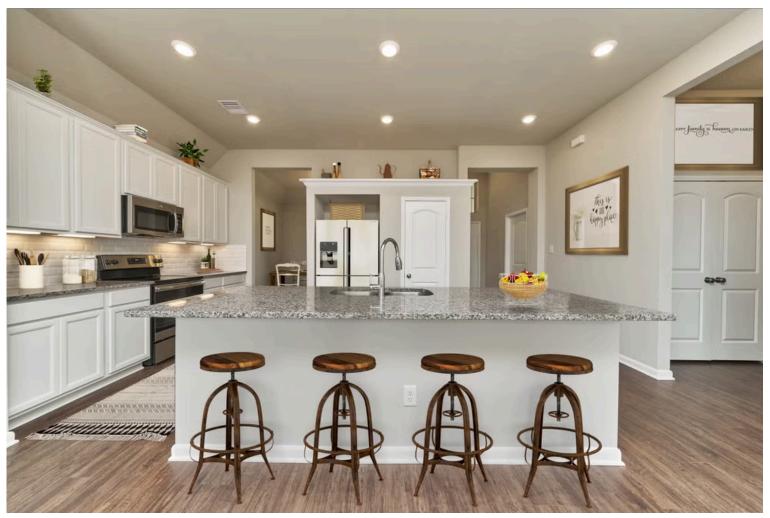

## Some images shown may be from a previously built Stylecraft home of similar design. Actual options, colors, and selections may vary. Contact us for details!

Sleek, modern, spacious, and full of charm. The large kitchen granite-topped island opens up to your living room to provide a cozy flow throughout the home. Your dining room features the most charming front window you'll ever see, which is accented by your gorgeous front elevation. Featuring large walk-in closets, luxury flooring, and volume ceilings – the Blakely certainly delivers when it comes to affordable luxury.

Additional options included: Stainless steel appliances, additional LED recessed lighting, integral miniblinds in rear door, a dual