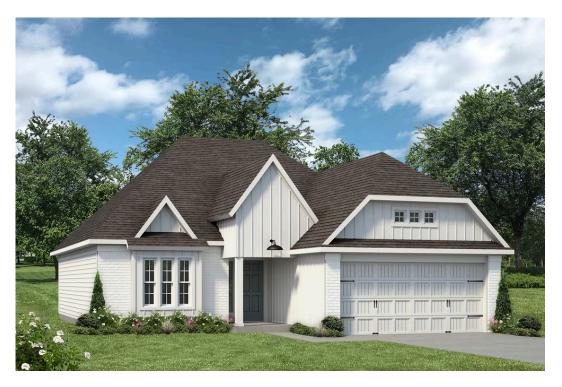

## 1949 Chief Street BRYAN, TX 77807

**Pleasant Hill Community** 

1,620 Ft<sup>2</sup>

º□ 3 Bedrooms

2 Bathrooms

2 Car Garage

## Some images shown may be from a previously built Stylecraft home of similar design. Actual options, colors, and selections may vary. Contact us for details!

Sleek, modern, spacious, and full of charm. The large kitchen granite-topped island opens up to your living room to provide a cozy flow throughout the home. Your dining room features the most charming front window you'll ever see, which is accented by your gorgeous front elevation. Featuring large walk-in closets, luxury flooring, and volume ceilings – the Blakely certainly delivers when it comes to affordable luxury.