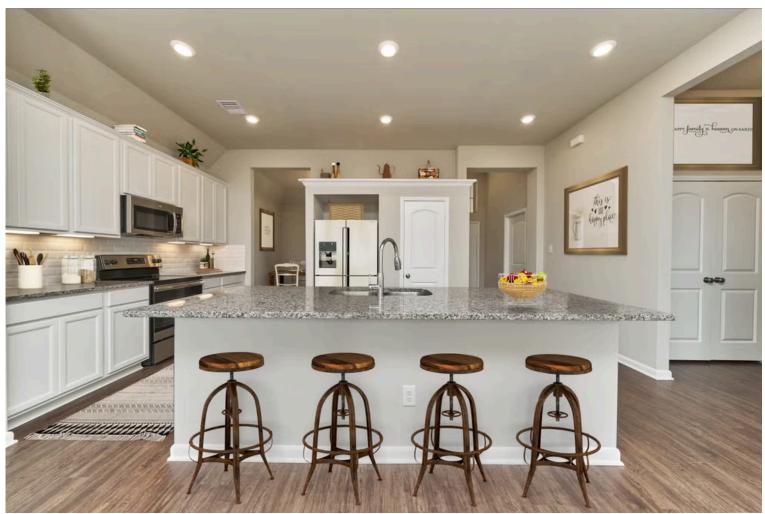

## Some images shown may be from a previously built Stylecraft home of similar design. Actual options, colors, and selections may vary. Contact us for details!

Sleek, modern, spacious, and full of charm. The large kitchen granite-topped island opens up to your living room to provide a cozy flow throughout the home. Your dining room features the most charming front window you'll ever see, which is accented by your gorgeous front elevation. Featuring large walk-in closets, luxury flooring, and volume ceilings – the Blakely certainly delivers when it comes to affordable luxury.

Additional options included: Stainless steel appliances, integral blinds in rear door, upgraded decorative tile backsplash, upgraded