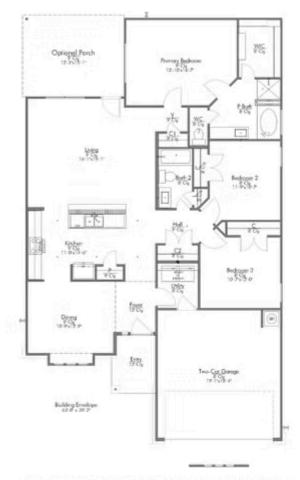

## 1949 Chief Street BRYAN, TX 77807

**Pleasant Hill Community** 

1,620 Ft<sup>2</sup>

º□ 3 Bedrooms

2 Bathrooms

2 Car Garage

## Some images shown may be from a previously built Stylecraft home of similar design. Actual options, colors, and selections may vary. Contact us for details!

Sleek, modern, spacious, and full of charm. The large kitchen granite-topped island opens up to your living room to provide a cozy flow throughout the home. Your dining room features the most charming front window you'll ever see, which is accented by your gorgeous front elevation. Featuring large walk-in closets, luxury flooring, and volume ceilings – the Blakely certainly delivers when it comes to affordable luxury.