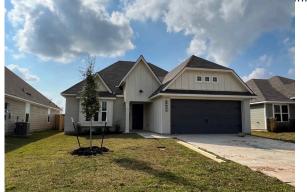

Community** 



1,620 Ft<sup>2</sup>

º□ 3 Bedrooms

2 Bathrooms

2 Car Garage

## Some images shown may be from a previously built Stylecraft home of similar design. Actual options, colors, and selections may vary. Contact us for details!

Sleek, modern, spacious, and full of charm. The large kitchen granite-topped island opens up to your living room to provide a cozy flow throughout the home. Your dining room features the most charming front window you'll ever see, which is accented by your gorgeous front elevation. Featuring large walk-in closets, luxury flooring, and volume ceilings – the Blakely certainly delivers when it comes to affordable luxury.

Additional options included: Stainless steel appliances, integral blinds in rear door, upgraded decorative tile backsplash, upgraded













## 1949 Chief Street

**BRYAN, TX 77807** 











## 1949 Chief Street

**BRYAN, TX 77807** 







\*C-1613 ELEVATION B HAS 10' CEILINGS IN THE FOYER AND ENTRY